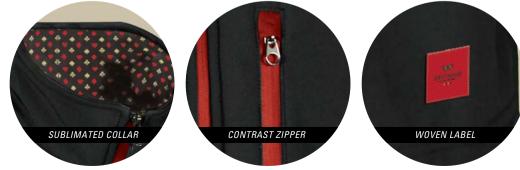

♦ ♣ ♥ ♠

WESTWOOD CASINO RESORT

A P P A R E L C O L L E C T I O N

LTERNATE COLORWAY

4147 - TRENDSETTER POLO

WWW WESTWOOD 442

197 - SUBLIMATED COLLAR SOFTSHELL JACKET

254 & 123 - WOMENS' & MEN'S PEACOAT