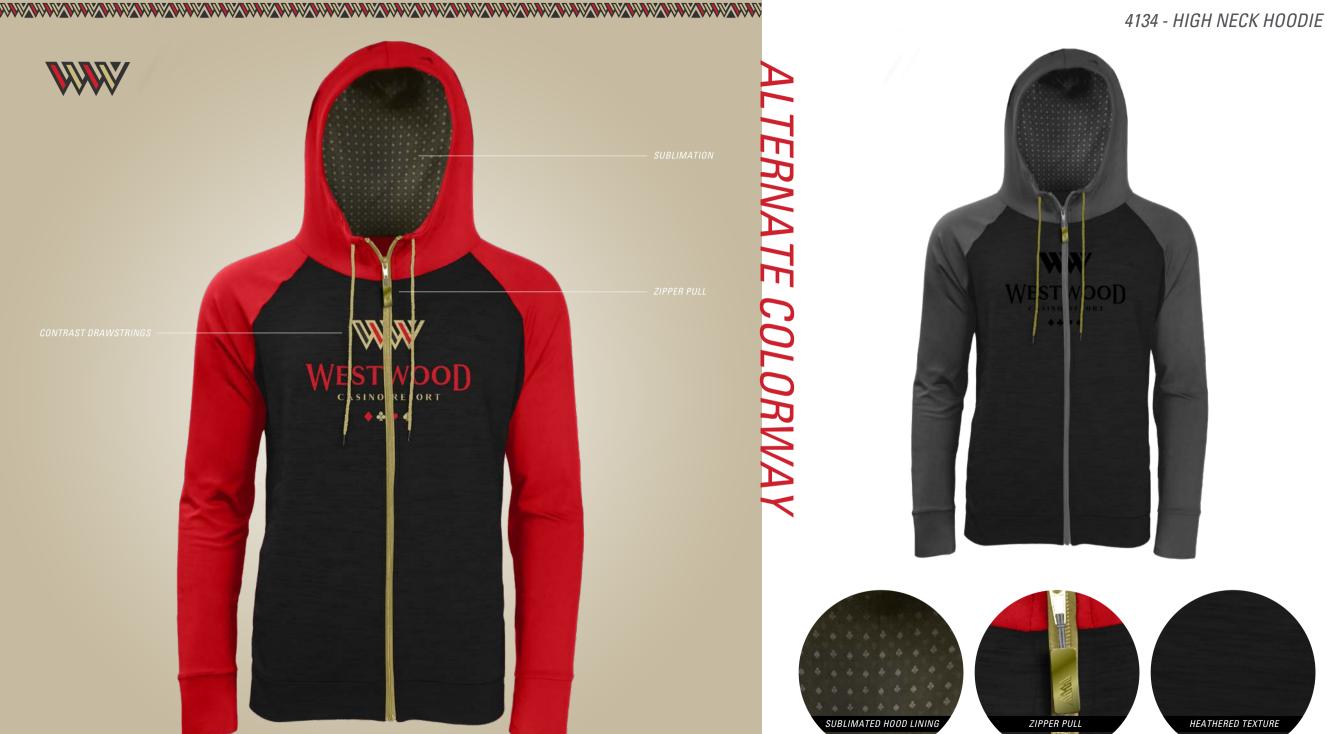

♦ ♣ ♥ ♠

WESTWOOD CASINO RESORT

A P P A R E L C O L L E C T I O N

LTERNATE COLORWAY

4147 - TRENDSETTER POLO

WWW WESTWOOD 442

197 - SUBLIMATED COLLAR SOFTSHELL JACKET

254 & 123 - WOMENS' & MEN'S PEACOAT