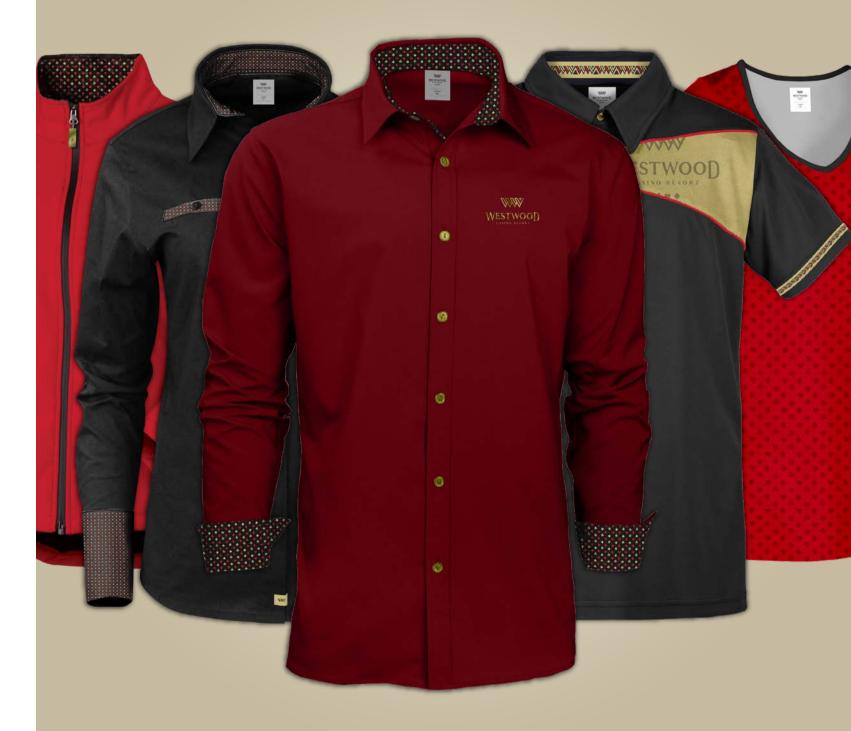

♦ ♣ ♥ ♠

WESTWOOD CASINO RESORT

A P P A R E L C O L L E C T I O N











LTERNATE COLORWAY



4147 - TRENDSETTER POLO











WWW WESTWOOD 442

197 - SUBLIMATED COLLAR SOFTSHELL JACKET





254 & 123 - WOMENS' & MEN'S PEACOAT



MENS ST

YLE



CUSTOM COLOR



HEATHERED TEXTURE



### 2331 - WOMEN'S SUBLIMATED PANEL POLO





## 2153 - CAP SLEEVE DRESS

# 





NOV VALUE

#### 2333 - COLORBLOCK SHIRT



WEINNOR ...... WWW WESTWOO 0

# THANK YOU

MINIMUM ORDER QUANTITY: MOST STYLES 500, JACKETS & OUTERWEAR 300 SAMPLING: ~ 4-5 WEEKS PRODUCTION: ~ 10-13 WEEKS AFTER FINAL SAMPLE APPROVAL

Logo placements are concept presentations only and may not be The ideas, concepts and designs embodied in or referred to by this proposal are provided for the recipient and remain the sole propert true to scale or output. Logo size, font(s) and/or layout may need of Bis