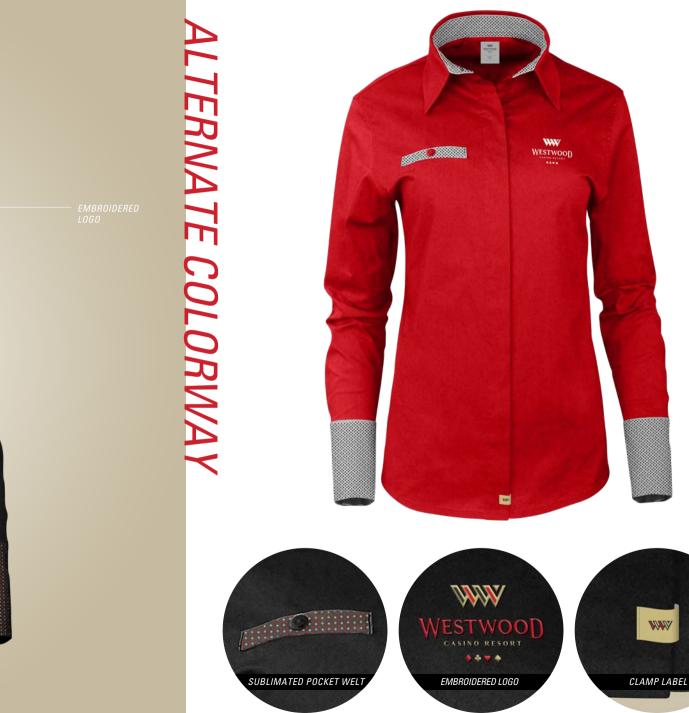

♦ ♣ ♥ ♠

WESTWOOD CASINO RESORT

A P P A R E L C O L L E C T I O N











LTERNATE COLORWAY



4147 - TRENDSETTER POLO











WWW WESTWOOD 442

197 - SUBLIMATED COLLAR SOFTSHELL JACKET





254 & 123 - WOMENS' & MEN'S PEACOAT



MENS ST

YLE



CUSTOM COLOR



HEATHERED TEXTURE



### 2331 - WOMEN'S SUBLIMATED PANEL POLO





## 2153 - CAP SLEEVE DRESS

# 





NOV VALUE

#### 2333 - COLORBLOCK SHIRT



WEINNOR ...... WWW WESTWOO 0

# THANK YOU

MINIMUM ORDER QUANTITY: MOST STYLES 500, JACKETS & OUTERWEAR 300 SAMPLING: ~ 4-5 WEEKS PRODUCTION: ~ 10-13 WEEKS AFTER FINAL SAMPLE APPROVAL

Logo placements are concept presentations only and may not be The ideas, concepts and designs embodied in or referred to by this proposal are provided for the recipient and remain the sole propert true to scale or output. Logo size, font(s) and/or layout may need of Bishop Custom Clothing, and are not to be shared with third parties or like marketing companies without the express written consent adjusting to meet decoration specifications. As all computer of Bishop Custom Clothing. Bishop Custom Clothing retains all rights to any slogans, catch phrases, or programs created until actual monitors are calibra