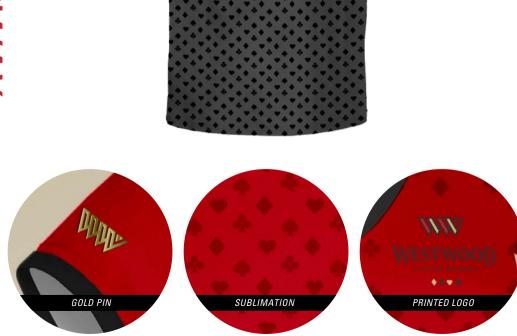

♦ ♣ ♥ ♠

WESTWOOD CASINO RESORT

A P P A R E L C O L L E C T I O N











LTERNATE COLORWAY



4147 - TRENDSETTER POLO











WWW WESTWOOD 442

197 - SUBLIMATED COLLAR SOFTSHELL JACKET





254 & 123 - WOMENS' & MEN'S PEACOAT



MENS ST

YLE



CUSTOM COLOR



HEATHERED TEXTURE



### 2331 - WOMEN'S SUBLIMATED PANEL POLO





## 2153 - CAP SLEEVE DRESS

# 





NOV VALUE

#### 2333 - COLORBLOCK SHIRT



WEINNOR ...... WWW WESTWOO 0

# THANK YOU

MINIMUM ORDER QUANTITY: MOST STYLES 500, JACKETS & OUTERWEAR 300 SAMPLING: ~ 4-5 WEEKS PRODUCTION: ~ 10-13 WEEKS AFTER FINAL SAMPLE APPROVAL

Logo placements are concept presentations only and may not be The ideas, concepts and designs embodied in or referred to by this proposal are provided for the recipient and remain the sole propert true to scale or output. Logo size, font(s) and/or layout may need of Bishop Custom Clothing, and are not to be shared with third parties or like marketing companies without the express written consent adjusting to meet decoration specifications. As all computer of Bishop Custom Clothing. Bishop Custom Clothing retains all rights to any slogans, catch phrases, or program