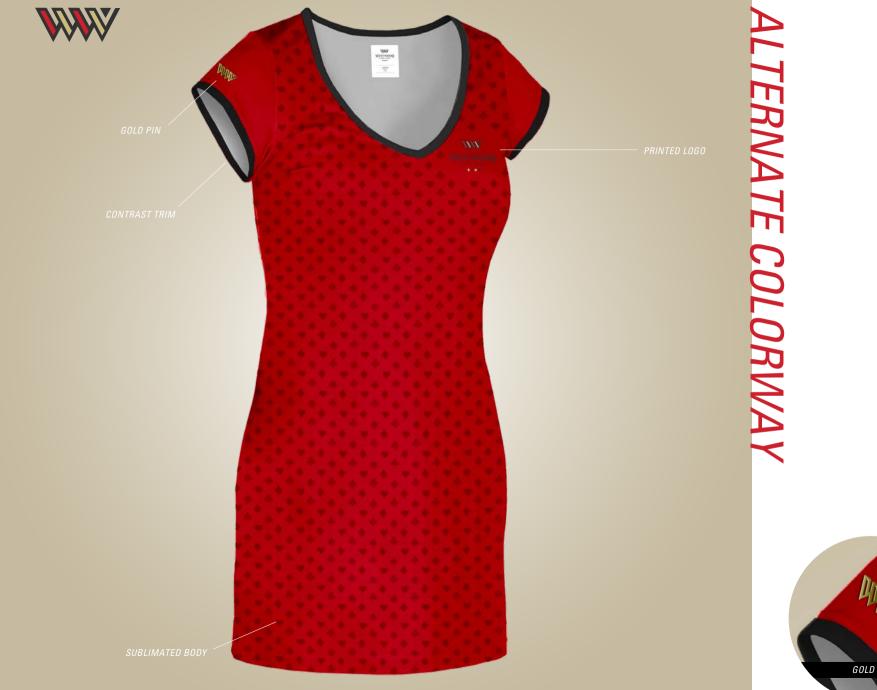

♦ ♣ ♥ ♠

WESTWOOD CASINO RESORT

A P P A R E L C O L L E C T I O N











LTERNATE COLORWAY



4147 - TRENDSETTER POLO











WWW WESTWOOD 442

197 - SUBLIMATED COLLAR SOFTSHELL JACKET





254 & 123 - WOMENS' & MEN'S PEACOAT



MENS ST

YLE



CUSTOM COLOR



HEATHERED TEXTURE



### 2331 - WOMEN'S SUBLIMATED PANEL POLO





## 2153 - CAP SLEEVE DRESS

# 





NOV VALUE

#### 2333 - COLORBLOCK SHIRT



WEINNOR ...... WWW WESTWOO 0

# THANK YOU

MINIMUM ORDER QUANTITY: MOST STYLES 500, JACKETS & OUTERWEAR 300 SAMPLING: ~ 4-5 WEEKS PRODUCTION: ~ 10-13 WEEKS AFTER FINAL SAMPLE APPROVAL

Logo placements are concept presentations only and may not be The ideas, concepts and designs embodied in or referred to by this proposal are provided for the recipient and remain the sole propert true to scale or output. Logo size, font(s) and/or layout may need of Bishop Custom Clothing, and are not to be shared with third parties or like marketing companies without the express written consent adjusting to meet decoration specifications. As all computer of Bishop Custom Clothing. Bishop Custom Clothing retains all rights to any slogans, catch phrases, or progr