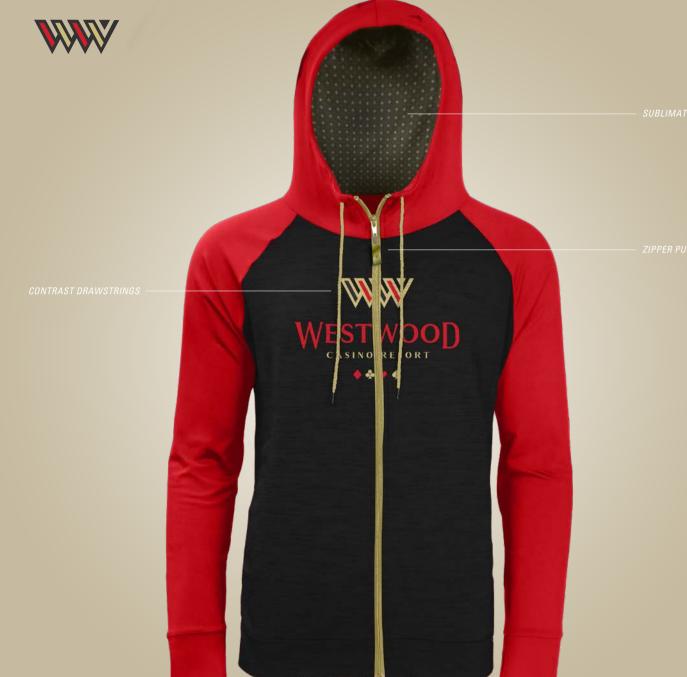

♦ ♣ ♥ ♠

WESTWOOD CASINO RESORT

A P P A R E L C O L L E C T I O N

LTERNATE COLORWAY

4147 - TRENDSETTER POLO

WWW WESTWOOD 442

197 - SUBLIMATED COLLAR SOFTSHELL JACKET

254 & 123 - WOMENS' & MEN'S PEACOAT