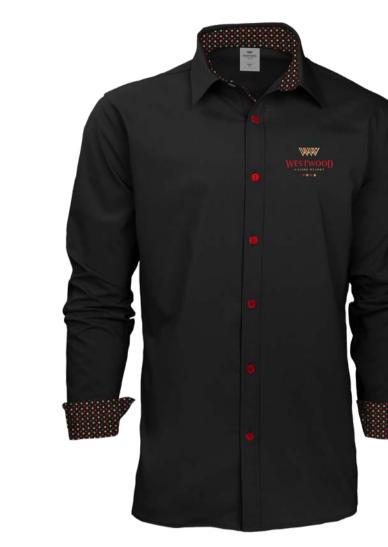

♦ ♣ ♥ ♠

WESTWOOD CASINO RESORT

A P P A R E L C O L L E C T I O N











LTERNATE COLORWAY



4147 - TRENDSETTER POLO











WWW WESTWOOD 442

197 - SUBLIMATED COLLAR SOFTSHELL JACKET





254 & 123 - WOMENS' & MEN'S PEACOAT



MENS ST

YLE



CUSTOM COLOR



HEATHERED TEXTURE



### 2331 - WOMEN'S SUBLIMATED PANEL POLO





## 2153 - CAP SLEEVE DRESS

# 





NOV VALUE

#### 2333 - COLORBLOCK SHIRT



WEINNOR ...... WWW WESTWOO 0

# THANK YOU

MINIMUM ORDER QUANTITY: MOST STYLES 500, JACKETS & OUTERWEAR 300 SAMPLING: ~ 4-5 WEEKS PRODUCTION: ~ 10-13 WEEKS AFTER FINAL SAMPLE APPROVAL

Logo placements are concept presentations only and may not be The ideas, concepts and designs embodied in or referred to by this proposal are provided for the recipient and remain the sole propert true to scale or output. Logo size, font(s) and/or layout may need of Bishop