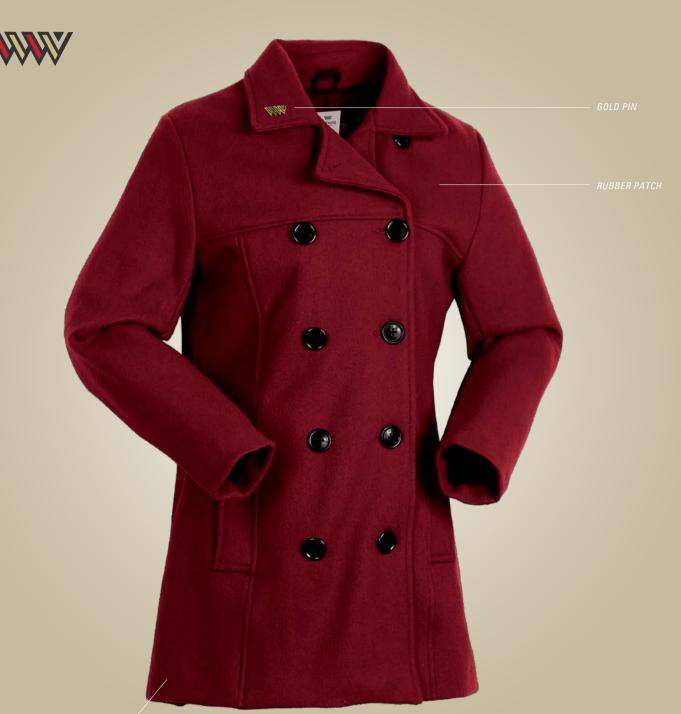

♦ ♣ ♥ ♠

WESTWOOD CASINO RESORT

A P P A R E L C O L L E C T I O N

LTERNATE COLORWAY

4147 - TRENDSETTER POLO

WWW WESTWOOD 442

197 - SUBLIMATED COLLAR SOFTSHELL JACKET

254 & 123 - WOMENS' & MEN'S PEACOAT