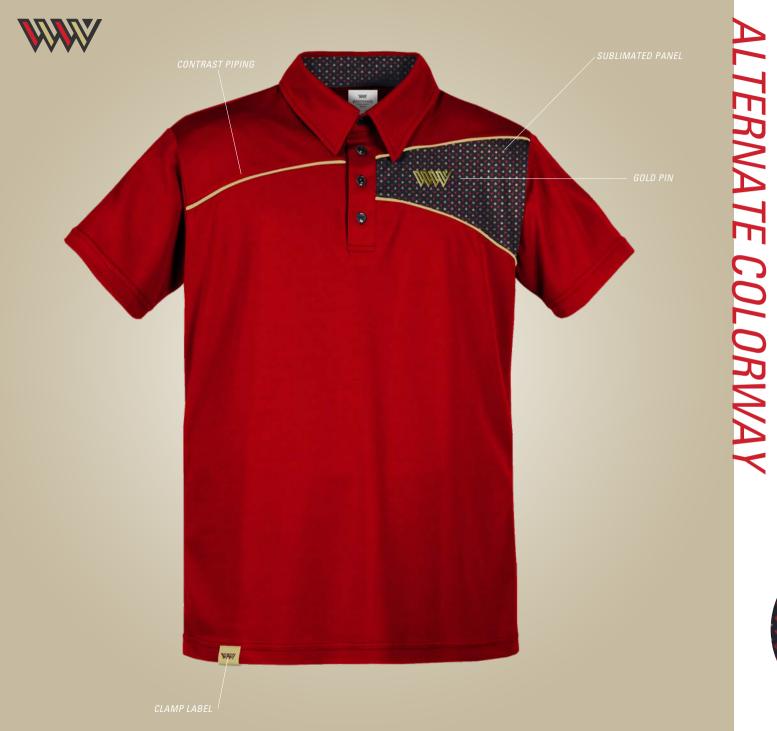

♦ ♣ ♥ ♠

WESTWOOD CASINO RESORT

A P P A R E L C O L L E C T I O N

LTERNATE COLORWAY

4147 - TRENDSETTER POLO

WWW WESTWOOD 442

197 - SUBLIMATED COLLAR SOFTSHELL JACKET

254 & 123 - WOMENS' & MEN'S PEACOAT