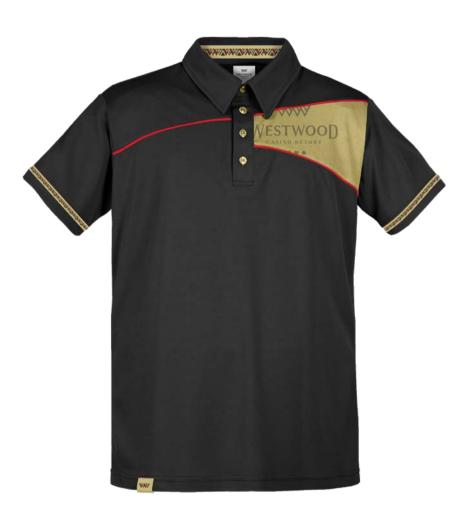

♦ ♣ ♥ ♠

WESTWOOD CASINO RESORT

A P P A R E L C O L L E C T I O N

LTERNATE COLORWAY

4147 - TRENDSETTER POLO

WWW WESTWOOD 442

197 - SUBLIMATED COLLAR SOFTSHELL JACKET

254 & 123 - WOMENS' & MEN'S PEACOAT