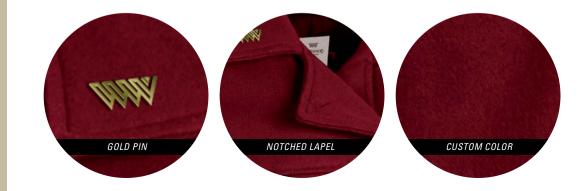

♦ ♣ ♥ ♠

WESTWOOD CASINO RESORT

A P P A R E L C O L L E C T I O N

LTERNATE COLORWAY

4147 - TRENDSETTER POLO

WWW WESTWOOD 442

197 - SUBLIMATED COLLAR SOFTSHELL JACKET

254 & 123 - WOMENS' & MEN'S PEACOAT