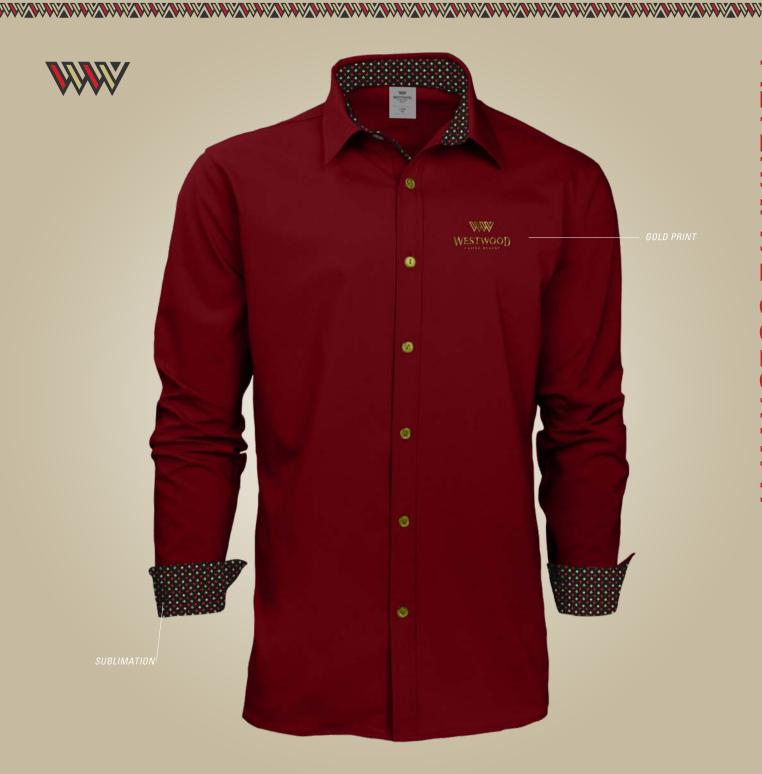

♦ ♣ ♥ ♠

WESTWOOD CASINO RESORT

A P P A R E L C O L L E C T I O N

LTERNATE COLORWAY

4147 - TRENDSETTER POLO

WWW WESTWOOD 442

197 - SUBLIMATED COLLAR SOFTSHELL JACKET

254 & 123 - WOMENS' & MEN'S PEACOAT