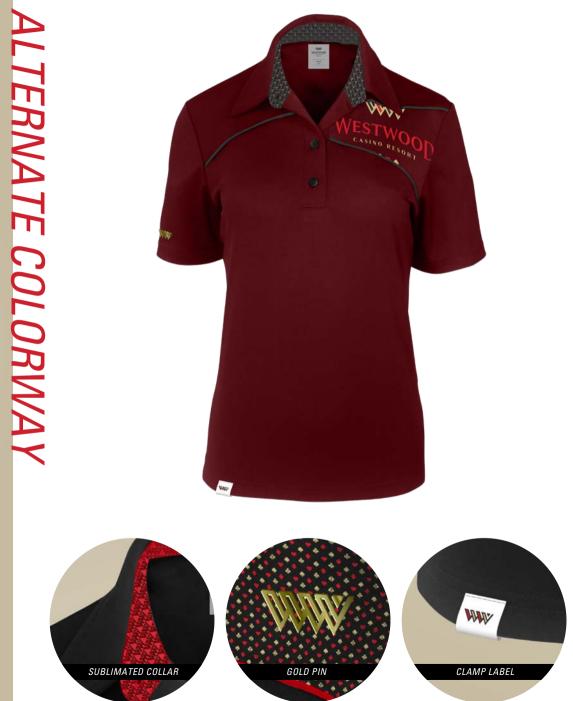

♦ ♣ ♥ ♠

WESTWOOD CASINO RESORT

A P P A R E L C O L L E C T I O N

LTERNATE COLORWAY

4147 - TRENDSETTER POLO

WWW WESTWOOD 442

197 - SUBLIMATED COLLAR SOFTSHELL JACKET

254 & 123 - WOMENS' & MEN'S PEACOAT