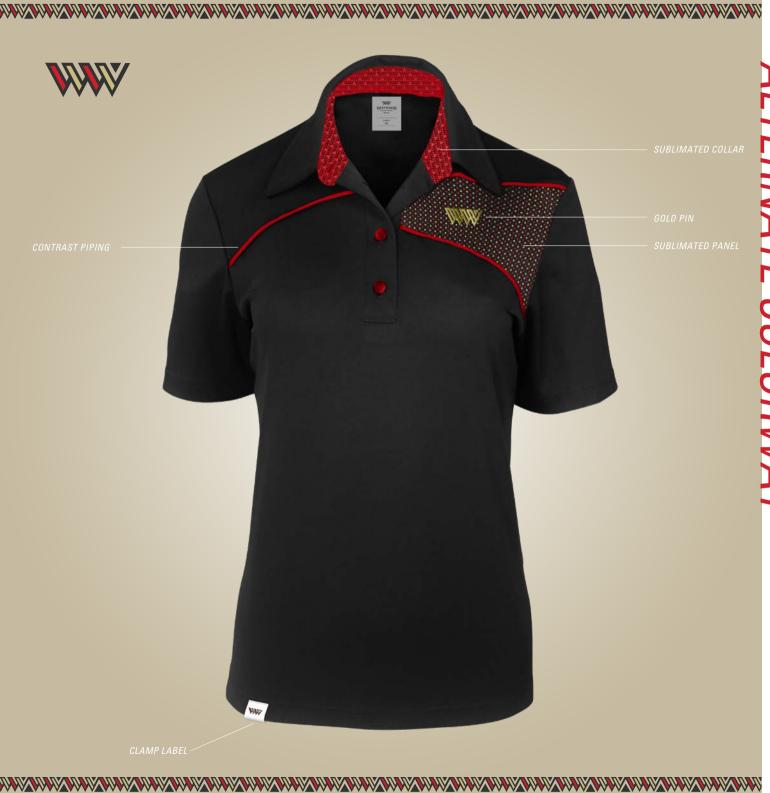

♦ ♣ ♥ ♠

WESTWOOD CASINO RESORT

A P P A R E L C O L L E C T I O N











LTERNATE COLORWAY



4147 - TRENDSETTER POLO











WWW WESTWOOD 442

197 - SUBLIMATED COLLAR SOFTSHELL JACKET





254 & 123 - WOMENS' & MEN'S PEACOAT



MENS ST

YLE



CUSTOM COLOR



HEATHERED TEXTURE



### 2331 - WOMEN'S SUBLIMATED PANEL POLO





## 2153 - CAP SLEEVE DRESS

# 





NOV VALUE

#### 2333 - COLORBLOCK SHIRT



WEINNOR ...... WWW WESTWOO 0

# THANK YOU

MINIMUM ORDER QUANTITY: MOST STYLES 500, JACKETS & OUTERWEAR 300 SAMPLING: ~ 4-5 WEEKS PRODUCTION: ~ 10-13 WEEKS AFTER FINAL SAMPLE APPROVAL

Logo placements are concept presentations only and may not be The ideas, concepts and designs embodied in or referred to by this proposal are provided for the recipient and remain the sole propert true to scale or output. Logo size, font(s) and/or layout may need of Bishop Custom Clothing, and are not to be shared with third parties or like marketing companies without the express written consent adjusting to meet decoration specifications. As all computer of Bishop Custom Clothing. Bishop Custom Clothing retains all rights to an