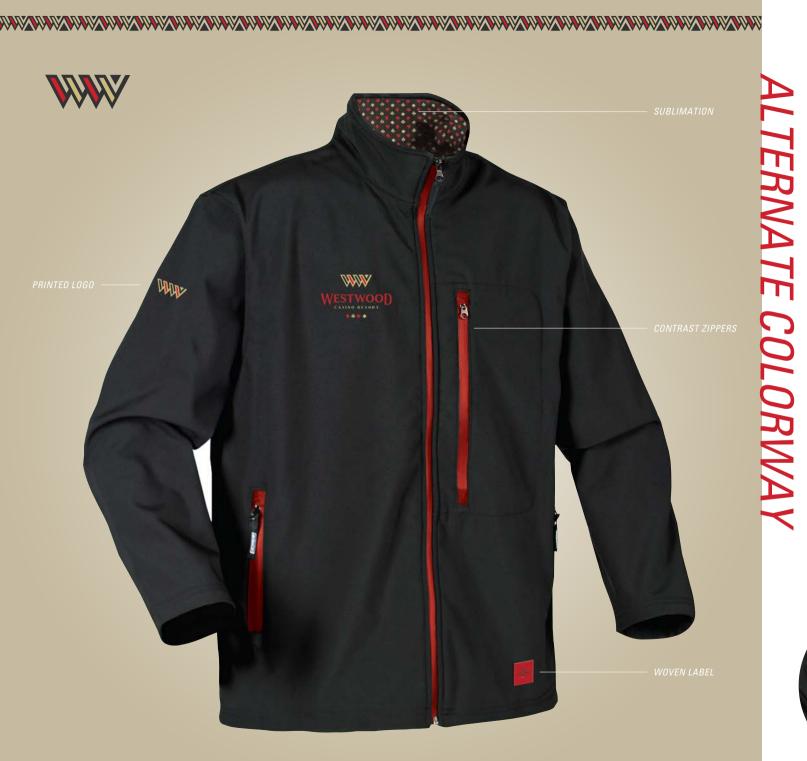

♦ ♣ ♥ ♠

WESTWOOD CASINO RESORT

A P P A R E L C O L L E C T I O N

LTERNATE COLORWAY

4147 - TRENDSETTER POLO

WWW WESTWOOD 442

197 - SUBLIMATED COLLAR SOFTSHELL JACKET

254 & 123 - WOMENS' & MEN'S PEACOAT