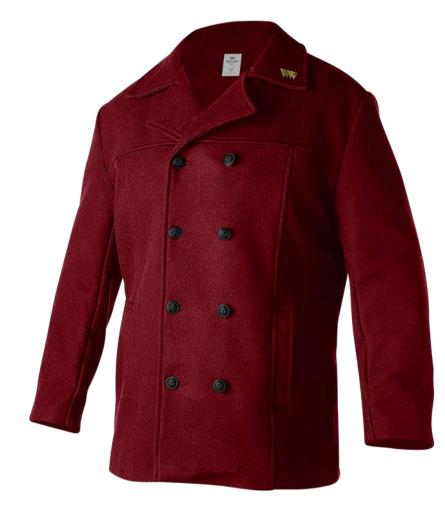

♦ ♣ ♥ ♠

WESTWOOD CASINO RESORT

A P P A R E L C O L L E C T I O N

LTERNATE COLORWAY

4147 - TRENDSETTER POLO

WWW WESTWOOD 442

197 - SUBLIMATED COLLAR SOFTSHELL JACKET

254 & 123 - WOMENS' & MEN'S PEACOAT