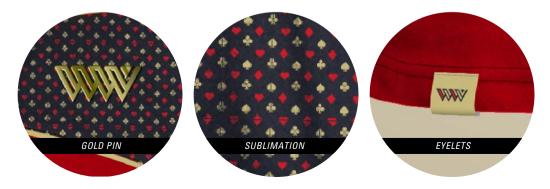

♦ ♣ ♥ ♠

WESTWOOD CASINO RESORT

A P P A R E L C O L L E C T I O N

LTERNATE COLORWAY

4147 - TRENDSETTER POLO

WWW WESTWOOD 442

197 - SUBLIMATED COLLAR SOFTSHELL JACKET

254 & 123 - WOMENS' & MEN'S PEACOAT