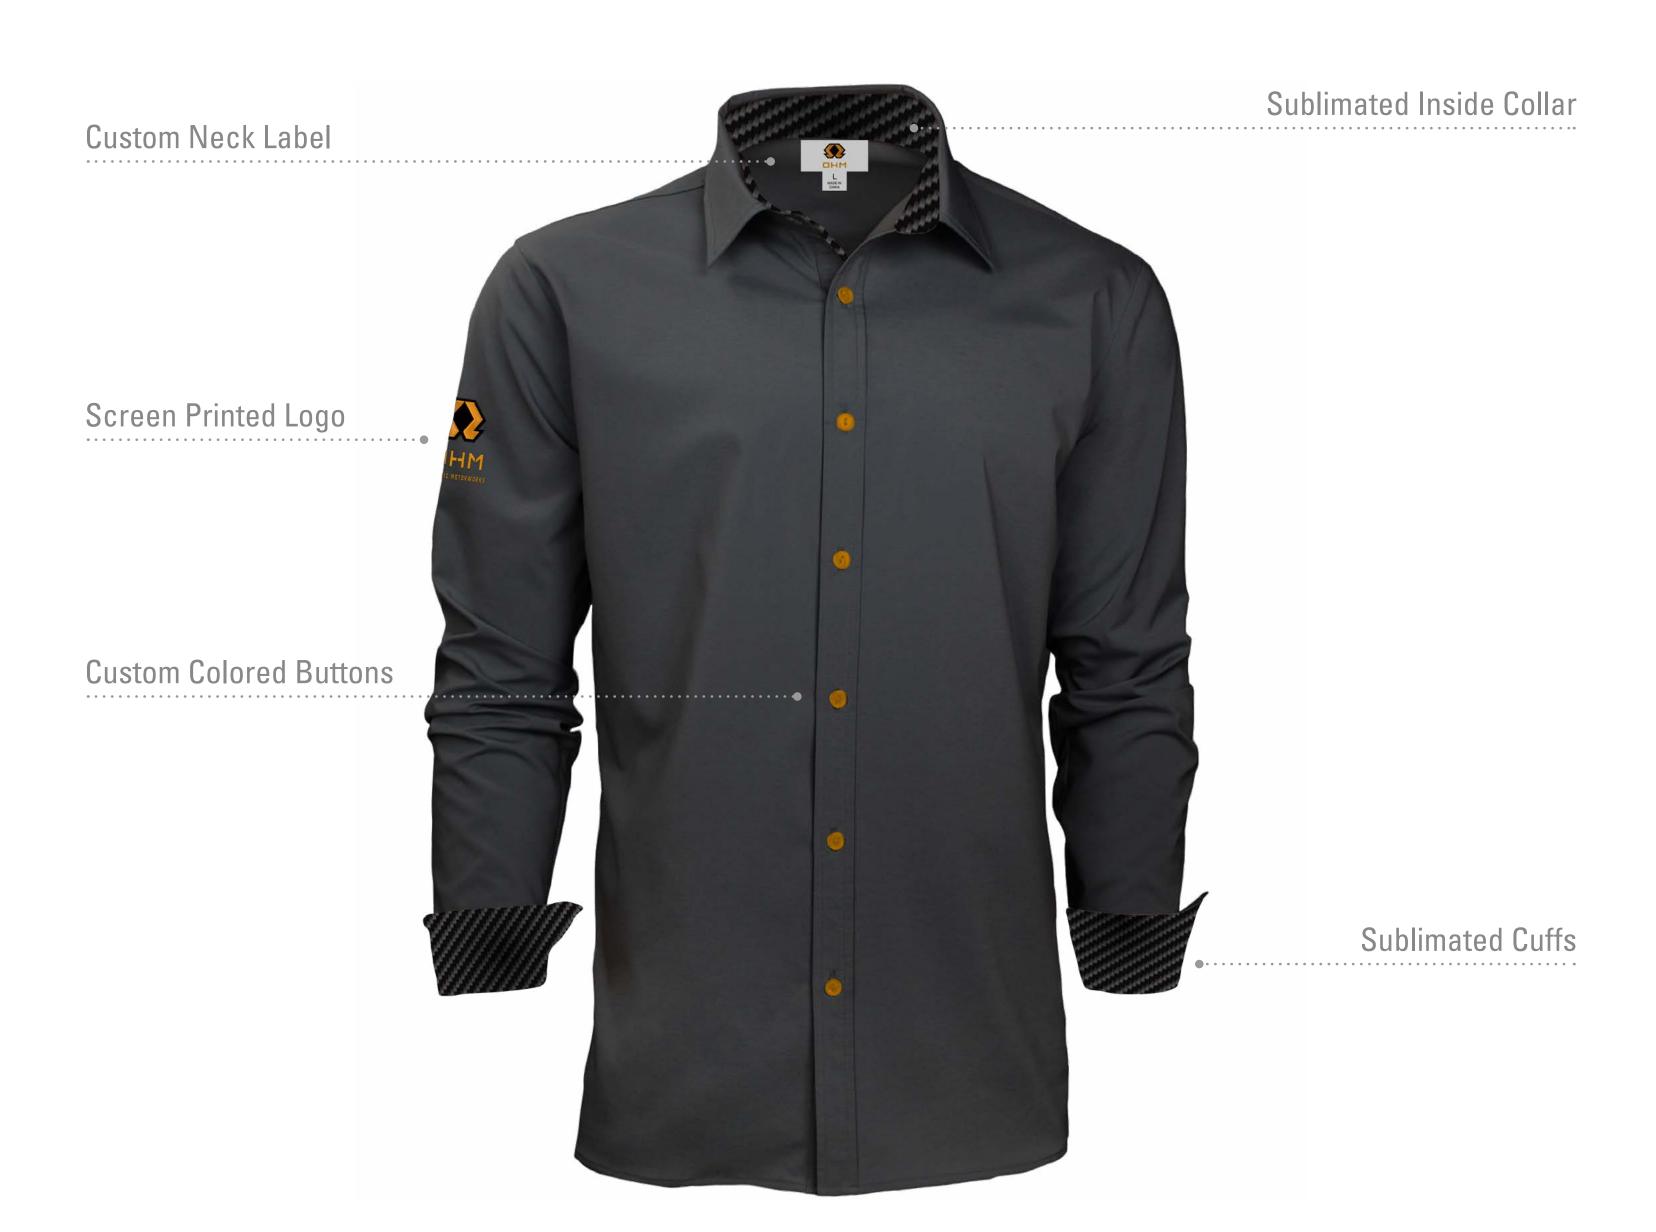

# FALL / WINTER COLLECTION

TRUE CUSTOM APPAREL

# FALL / WINTER COLLECTION





**LONG SLEEVE POLO** 



**ULTIMATE DRESS SHIRT** 



COLORBLOCK 1/4 ZIP PULLOVER



**WOMEN'S YOGA JACKET** 



**TAPING MESSAGE HOODIE** 



STEALTH RUNNING JACKET



LIGHTWEIGHT PUFFER



**PLAID VEST** 



TRUCKER HAT



**FACE COVER** 

## LONG SLEEVE POLO





High Density Print



Contrast Cover Stitch

## **ULTIMATE DRESS SHIRT**





Sublimated Inside Collar



Screen Printed Logo

# COLORBLOCK 1/4 ZIP PULLOVER





**Custom Zipper Pull** 



Clamp Label with Grommet

## WOMEN'S YOGA JACKET





**Custom Zipper Pull** 



**Custom Silicone Patch** 

## TAPING MESSAGE HOODIE

Custom Zipper Pull



Printed Logo



Printed Insert

## STEALTH RUNNING JACKET





**Custom Zipper Pull** 



Reflective Strip

## LIGHTWEIGHT PUFFER





Custom Silicone Patch



Printed Patch

## **PLAID VEST**

Custom Zipper Pull Custom Silicone Patch Woven Clamp Label

Callout Name



Custom Zipper Pull



Perforated Silicone Patch

# TRUCKER HAT





Clamp Label

## DOUBLE TOGGLE FACE COVER





Double Toggle Fastening

## TRUE CUSTOM DOWN TO THE LAST STITCH

What sets True Custom apart? In a nutshell: no compromise. It means having cont