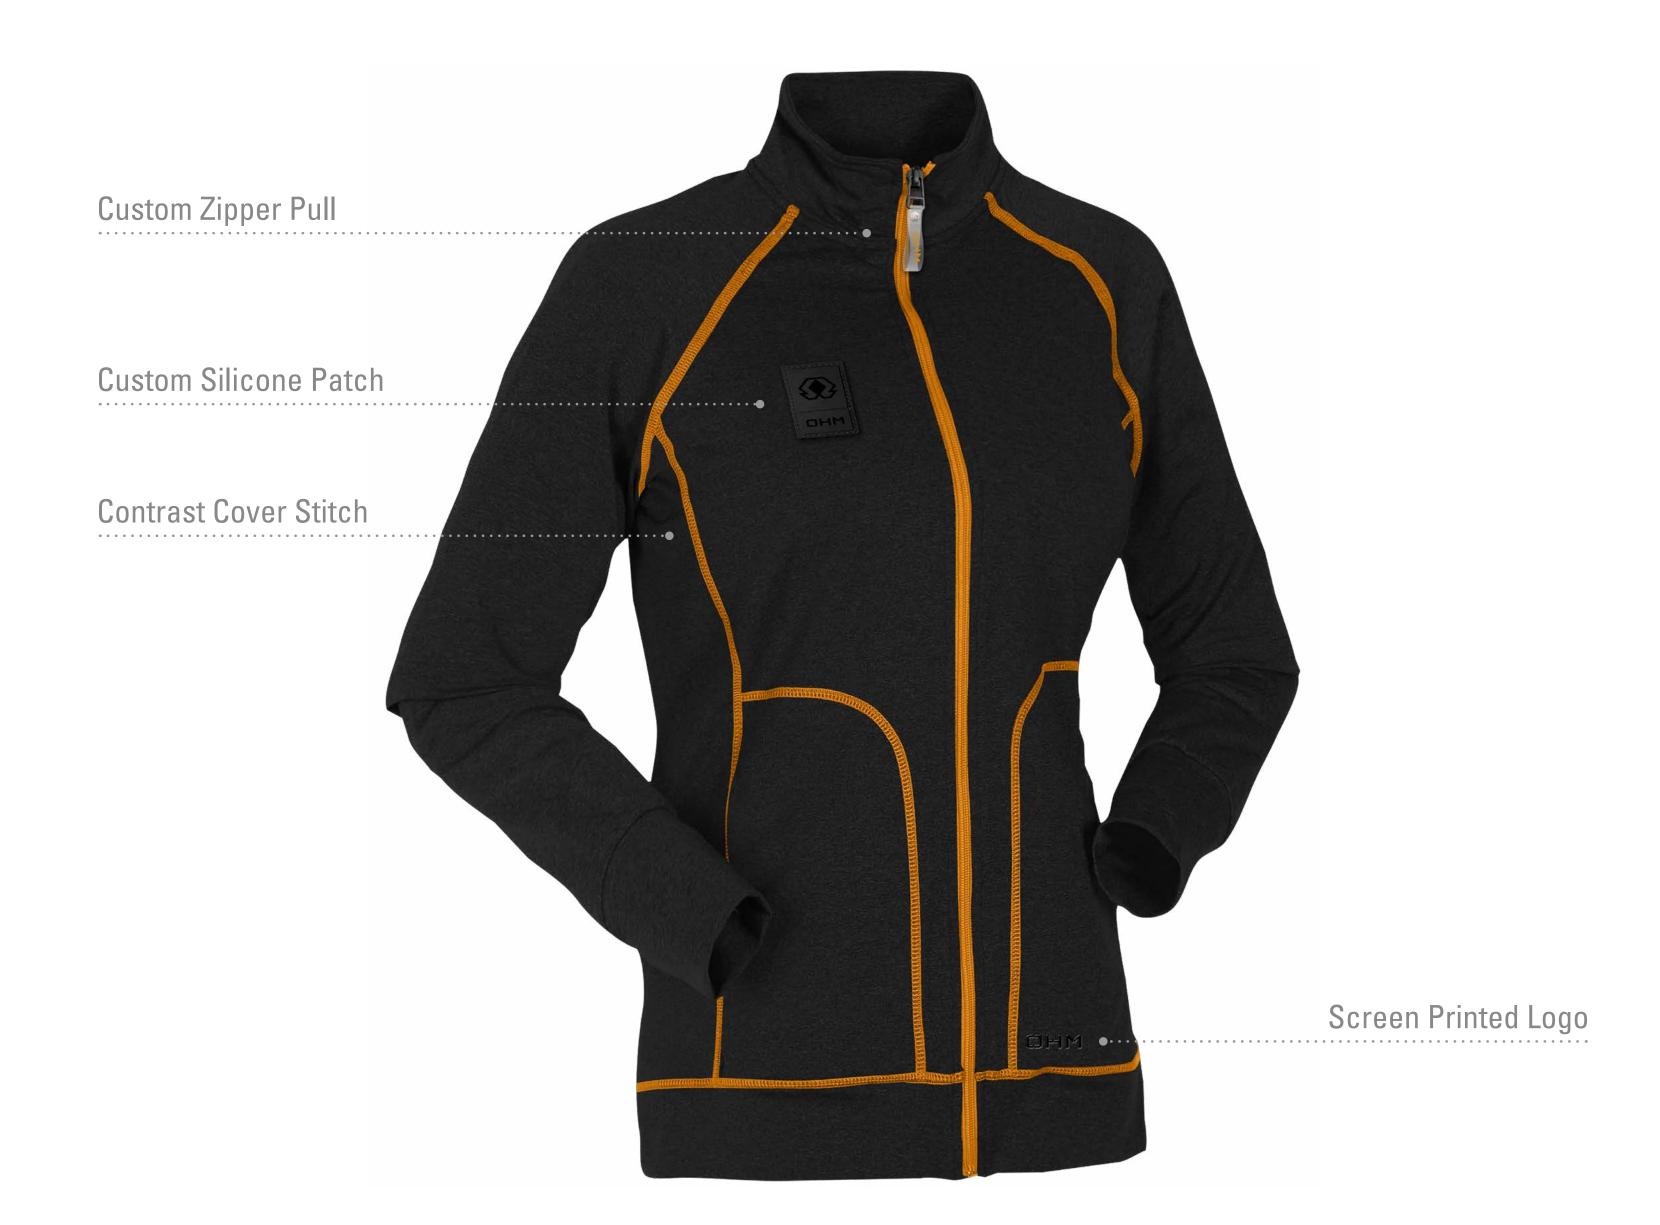

# FALL / WINTER COLLECTION

TRUE CUSTOM APPAREL

# FALL / WINTER COLLECTION





**LONG SLEEVE POLO** 



**ULTIMATE DRESS SHIRT** 



COLORBLOCK 1/4 ZIP PULLOVER



**WOMEN'S YOGA JACKET** 



**TAPING MESSAGE HOODIE** 



STEALTH RUNNING JACKET



LIGHTWEIGHT PUFFER



**PLAID VEST** 



TRUCKER HAT



**FACE COVER** 

## LONG SLEEVE POLO





High Density Print



Contrast Cover Stitch

## **ULTIMATE DRESS SHIRT**





Sublimated Inside Collar



Screen Printed Logo

# COLORBLOCK 1/4 ZIP PULLOVER





**Custom Zipper Pull** 



Clamp Label with Grommet

## WOMEN'S YOGA JACKET





**Custom Zipper Pull** 



**Custom Silicone Patch** 

## TAPING MESSAGE HOODIE

Custom Zipper Pull



Printed Logo



Printed Insert

## STEALTH RUNNING JACKET





**Custom Zipper Pull** 



Reflective Strip

## LIGHTWEIGHT PUFFER





Custom Silicone Patch



Printed Patch

## **PLAID VEST**

Custom Zipper Pull Custom Silicone Patch Woven Clamp Label

Callout Name



Custom Zipper Pull



Perforated Silicone Patch

# TRUCKER HAT





Clamp Label

## DOUBLE TOGGLE FACE COVER





Double Toggle Fastening

## TRUE CUSTOM DOWN TO THE LAST STITCH

What sets True Custom apart? In a nutshell: no compromise. It means having contol over every aspect of the process, from design to delivery. Our team works with you to achieve your apparel goals, no matter how elaborate or specific.

## What do