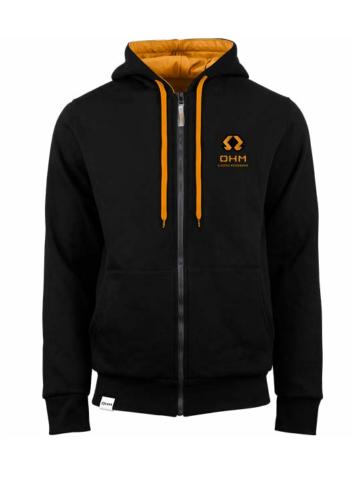

# FALL / WINTER COLLECTION

TRUE CUSTOM APPAREL

# FALL / WINTER COLLECTION





**LONG SLEEVE POLO** 



**ULTIMATE DRESS SHIRT** 



COLORBLOCK 1/4 ZIP PULLOVER



**WOMEN'S YOGA JACKET** 



**TAPING MESSAGE HOODIE** 



STEALTH RUNNING JACKET



LIGHTWEIGHT PUFFER



**PLAID VEST** 



TRUCKER HAT



**FACE COVER** 

## LONG SLEEVE POLO





High Density Print



Contrast Cover Stitch

## **ULTIMATE DRESS SHIRT**





Sublimated Inside Collar



Screen Printed Logo

# COLORBLOCK 1/4 ZIP PULLOVER





**Custom Zipper Pull** 



Clamp Label with Grommet

## WOMEN'S YOGA JACKET





**Custom Zipper Pull** 



**Custom Silicone Patch** 

## TAPING MESSAGE HOODIE

Custom Zipper Pull



Printed Logo



Printed Insert

## STEALTH RUNNING JACKET





**Custom Zipper Pull** 



Reflective Strip

## LIGHTWEIGHT PUFFER





Custom Silicone Patch



Printed Patch

## **PLAID VEST**

Custom Zipper Pull Custom Silicone Patch Woven Clamp Label

Callout Name



Custom Zipper Pull



Perfor