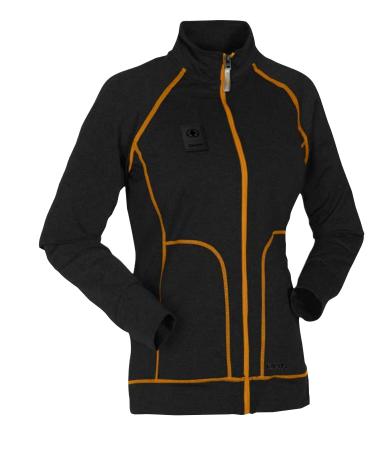

# FALL / WINTER COLLECTION

TRUE CUSTOM APPAREL

# FALL / WINTER COLLECTION





**LONG SLEEVE POLO** 



**ULTIMATE DRESS SHIRT** 



COLORBLOCK 1/4 ZIP PULLOVER



**WOMEN'S YOGA JACKET** 



**TAPING MESSAGE HOODIE** 



STEALTH RUNNING JACKET



LIGHTWEIGHT PUFFER



**PLAID VEST** 



TRUCKER HAT



**FACE COVER** 

## LONG SLEEVE POLO





High Density Print



Contrast Cover Stitch

## **ULTIMATE DRESS SHIRT**





Sublimated Inside Collar



Screen Printed Logo

# COLORBLOCK 1/4 ZIP PULLOVER





**Custom Zipper Pull** 



Clamp Label with Grommet

## WOMEN'S YOGA JACKET





**Custom Zipper Pull** 



**Custom Silicone Patch** 

## TAPING MESSAGE HOODIE

Custom Zipper Pull



Printed Logo



Printed Insert

## STEALTH RUNNING JACKET





**Custom Zipper Pull** 



Reflective Strip

## LIGHTWEIGHT PUFFER





Custom Silicone Patch



Printed Patch

## **PLAID VEST**

Custom Zipper Pull Custom Silicone Patch Woven Clamp Label

Callout Name