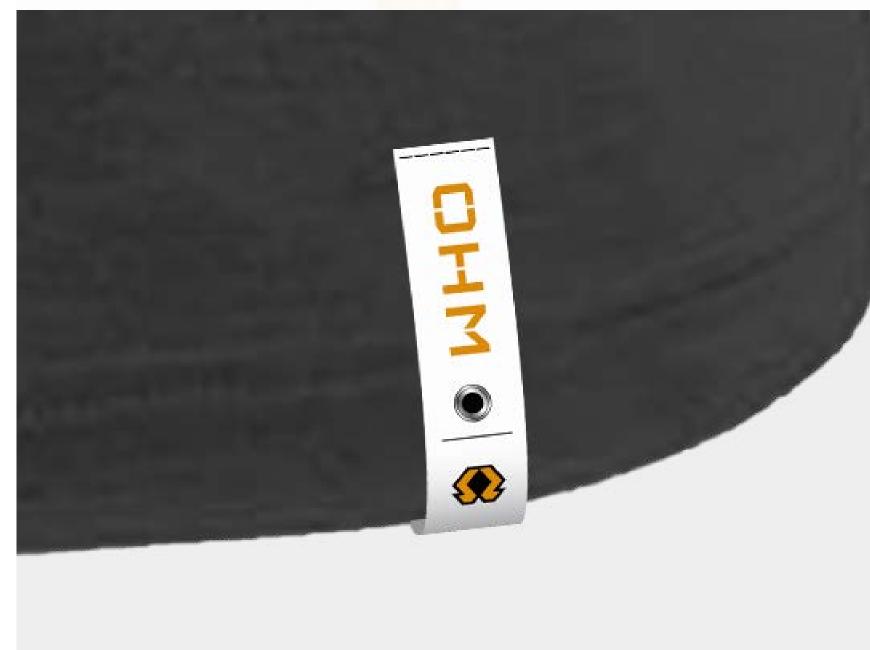

# COLORBLOCK 1/4 ZIP PULLOVER

**Custom Zipper Pull** 

Clamp Label with Grommet