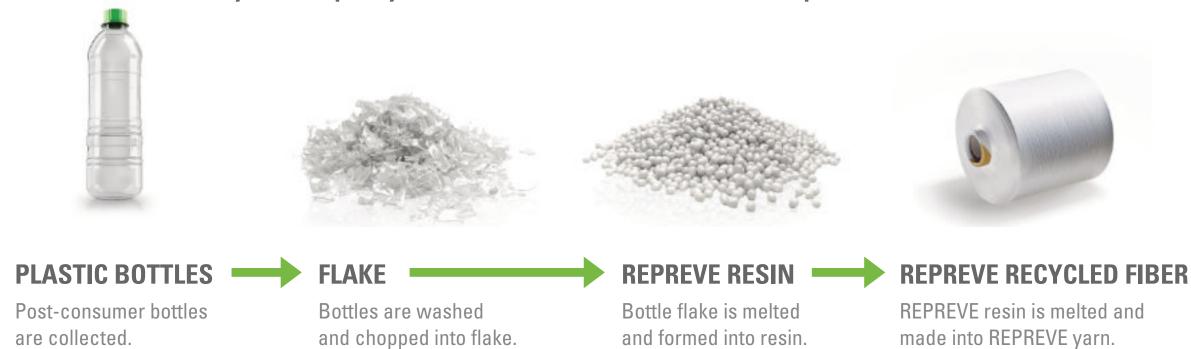

## SUSTAINABILITY & SOCIAL RESPONSIBILITY OPTIONS

True Custom apparel opens you to a world of sustainable manufacturing and social responsibility. The fabric your garments are composed of, the trim and decorations, and even the packaging they are shipped in can be made as sustainable as possible.

Factory partners that uphold the highest standards

The industry's leading alliance for sustainable production

Recycled polyester fabric made from plastic bottles

Poly bags made from recycled plastic

Recycled fabrics certified to a trusted global standard