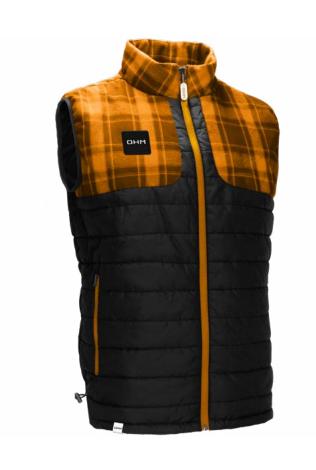

## **PLAID VEST**

Custom Zipper Pull Custom Silicone Patch Woven Clamp Label

Callout Name

Custom Zipper Pull

Perforated Silicone Patch