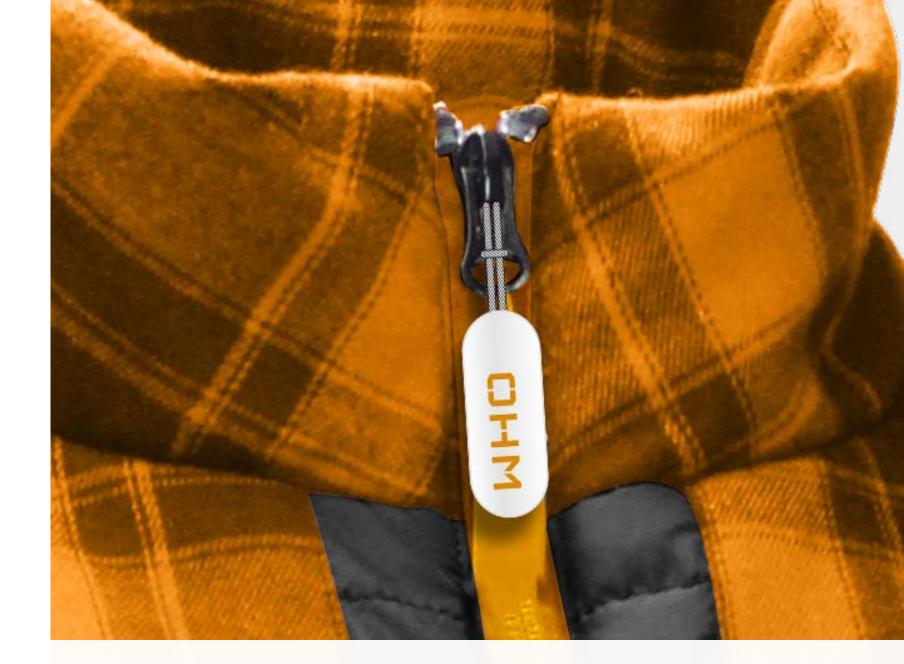

## **PLAID VEST**

Custom Zipper Pull Custom Silicone Patch Woven Clamp Label

Callout Name

Custom Zipper Pull

Perforated Silicone Patch