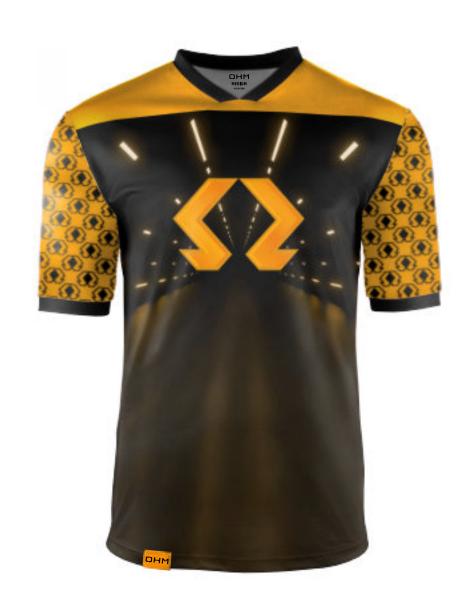

h

## **PLAID VEST**

Custom Zipper Pull Custom Silicone Patch Woven Clamp Label

Callout Name



Custom Zipper Pull



Perforated Silicone Patch

# TRUCKER HAT





Clamp Label

## DOUBLE TOGGLE FACE COVER





Double Toggle Fastening

## TRUE CUSTOM DOWN TO THE LAST STITCH

What sets True Custom apart? In a nutshell: no compromise. It means having contol over every aspect of the process, from design to delivery. Our team works with you to achieve your apparel goals, no matter how elaborate or specific.

## What does True Custom mean?

#### cus-tom-ize verb

Add a logo or graphic to a pre-made garment. What the others do.

#### [true] cus-tom noun

Every garment made-to-order. Custom fabrics. Custom colors. Custom decorations. Complete control over the entire process, start to finish.







### Fit & Ergonomics

How do you want these pieces to fit your team? We can create custom sizing sets to suit your specific needs.





### Your Exact Color

Fabrics dyed to a precise Pantone color match. Receive lab dips to approve the color before production begins.

#### Built with Your Brand in Mind

Branding incorporated at the first step of the process and applied in ways that simply can't be achieved with off-the-shelf apparel.

#### Always in Style

True Custom means always being on trend, unlike off-the-shelf or semi custom options which are typically years behind.

## SUSTAINABILITY & SOCIAL RESPONSIBILITY OPTIONS

True Custom apparel opens you to a world of sustainable manufacturing and social responsibility. The fabric your garments are composed of, the trim and decorations