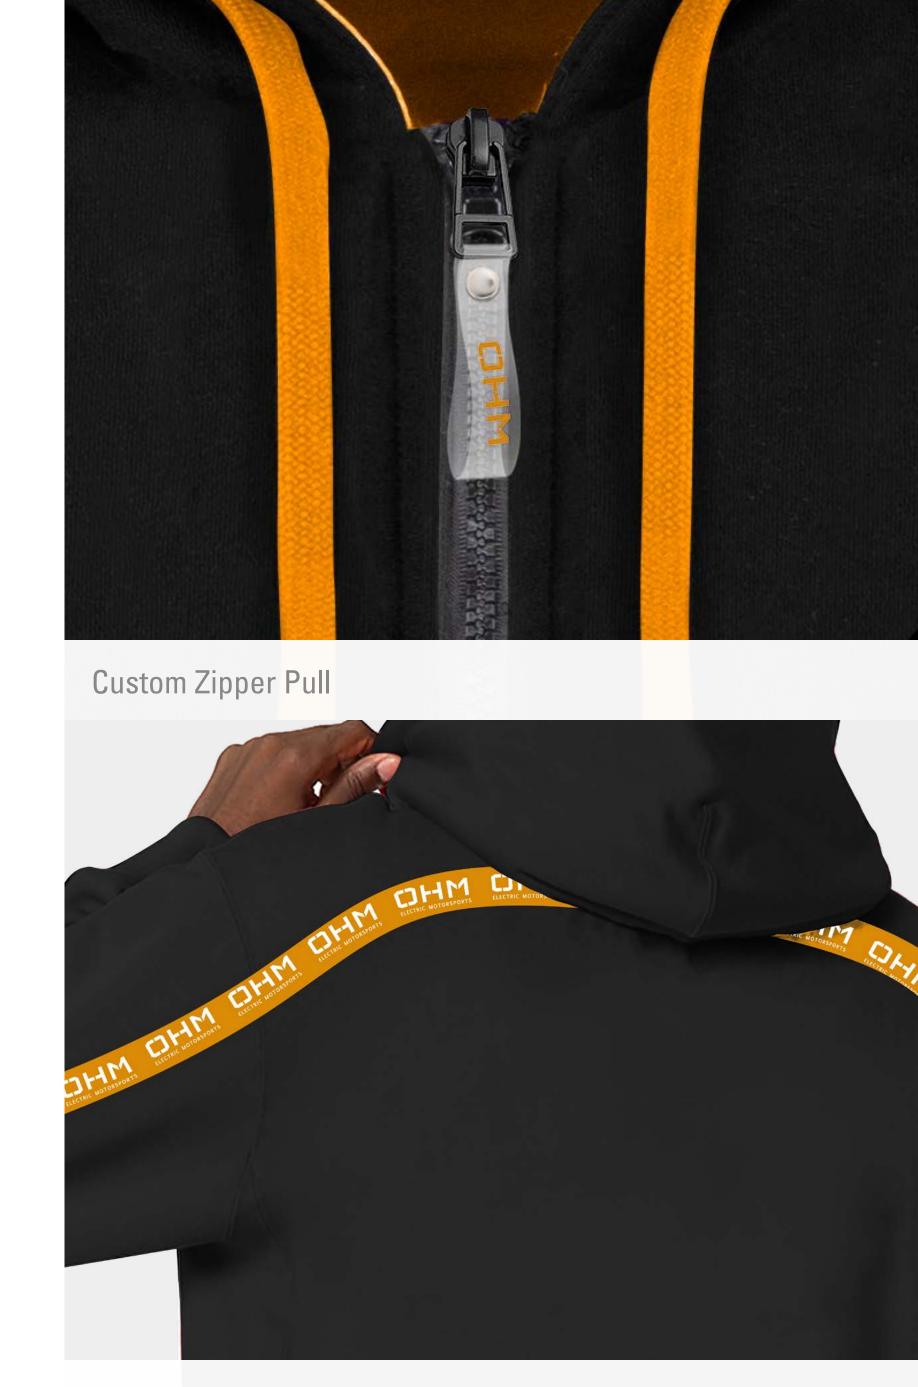

# FALL / WINTER COLLECTION

TRUE CUSTOM APPAREL

# FALL / WINTER COLLECTION





**LONG SLEEVE POLO** 



**ULTIMATE DRESS SHIRT** 



COLORBLOCK 1/4 ZIP PULLOVER



**WOMEN'S YOGA JACKET** 



**TAPING MESSAGE HOODIE** 



STEALTH RUNNING JACKET



LIGHTWEIGHT PUFFER



**PLAID VEST** 



TRUCKER HAT



**FACE COVER** 

## LONG SLEEVE POLO





High Density Print



Contrast Cover Stitch

## **ULTIMATE DRESS SHIRT**





Sublimated Inside Collar



Screen Printed Logo

# COLORBLOCK 1/4 ZIP PULLOVER





**Custom Zipper Pull** 



Clamp Label with Grommet

## WOMEN'S YOGA JACKET





**Custom Zipper Pull** 



**Custom Silicone Patch** 

## TAPING MESSAGE HOODIE

Custom Zipper Pull



Printed Logo



Printed Insert

## STEALTH RUNNING JACKET





**Custom Zipper Pull** 



Reflective Strip

## LIGHTWEIGHT PUFFER





Custom Silicone Patch



Printed Patch

## **PLAID VEST**

Custom Zipper Pull Custom Silicone Patch Woven Clamp Label

Callout Name



Custom Zipper Pull



Perforated Silicone Patch

# TRUCKER HAT





Clamp Label

## DOUBLE TOGGLE FACE COVER





Double Toggle Fastening

## TRUE CUSTOM DOWN TO THE LAST STITCH

What sets True Custom apart? In a nutshell: no compromise. It means having contol over every aspect of the process, from design to delivery. Our team works with you to achieve your apparel goals, no matter how elaborate or specific.

## What does True Custom mean?

#### cus-tom-ize verb

Add a logo or graphic to a pre-made garment. What the others do.

#### [true