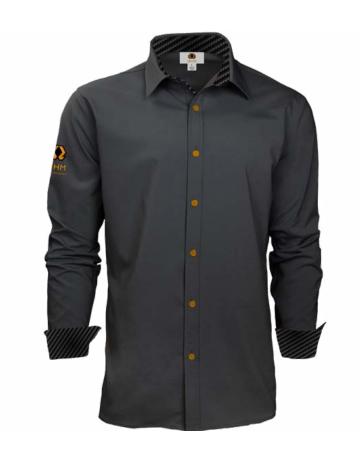

# FALL / WINTER COLLECTION

TRUE CUSTOM APPAREL

# FALL / WINTER COLLECTION





**LONG SLEEVE POLO** 



**ULTIMATE DRESS SHIRT** 



COLORBLOCK 1/4 ZIP PULLOVER



**WOMEN'S YOGA JACKET** 



**TAPING MESSAGE HOODIE** 



STEALTH RUNNING JACKET



LIGHTWEIGHT PUFFER



**PLAID VEST** 



TRUCKER HAT



**FACE COVER** 

## LONG SLEEVE POLO





High Density Print



Contrast Cover Stitch

## **ULTIMATE DRESS SHIRT**





Sublimated Inside Collar



Screen Printed Logo

# COLORBLOCK 1/4 ZIP PULLOVER





**Custom Zipper Pull** 



Clamp Label with Grommet

## WOMEN'S YOGA JACKET





**Custom Zipper Pull** 



**Custom Silicone Patch** 

## TAPING MESSAGE HOODIE

Custom Zipper Pull



Printed Logo



Printed Insert

## STEALTH RUNNING JACKET





**Custom Zipper Pull** 



Reflective Strip

## LIGHTWEIGHT PUFFER





Custom Silicone Patch



Printed Patch

## **PLAID VEST**

Custom Zipper Pu