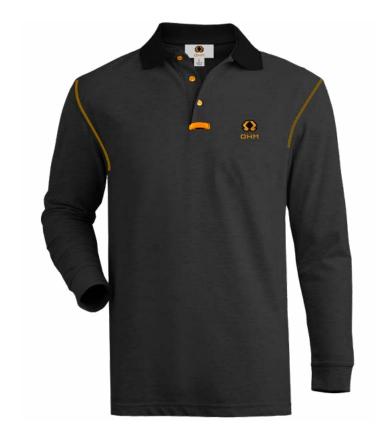

# FALL / WINTER COLLECTION

TRUE CUSTOM APPAREL

# FALL / WINTER COLLECTION





**LONG SLEEVE POLO** 



**ULTIMATE DRESS SHIRT** 



COLORBLOCK 1/4 ZIP PULLOVER



**WOMEN'S YOGA JACKET** 



**TAPING MESSAGE HOODIE** 



STEALTH RUNNING JACKET



LIGHTWEIGHT PUFFER



**PLAID VEST** 



TRUCKER HAT



**FACE COVER** 

## LONG SLEEVE POLO





High Density Print



Contrast Cover Stitch

## **ULTIMATE DRESS SHIRT**





Sublimated Inside Collar



Screen Printed Logo

# COLORBLOCK 1/4 ZIP PULLOVER





**Custom Zipper Pull** 



Clamp Label with Grommet

## WOMEN'S YOGA JACKET





**Custom Zipper Pull** 



**Custom Silicone Patch** 

## TAPING MESSAGE HOODIE

Custom Zipper Pull



Printed Logo



Printed Insert

## STEALTH RUNNING JACKET





**Custom Zipper Pull** 



Reflective Strip

## LIGHTWEIGHT PUFFER





Custom Silicone Patch



Printed Patch

## **PLAID