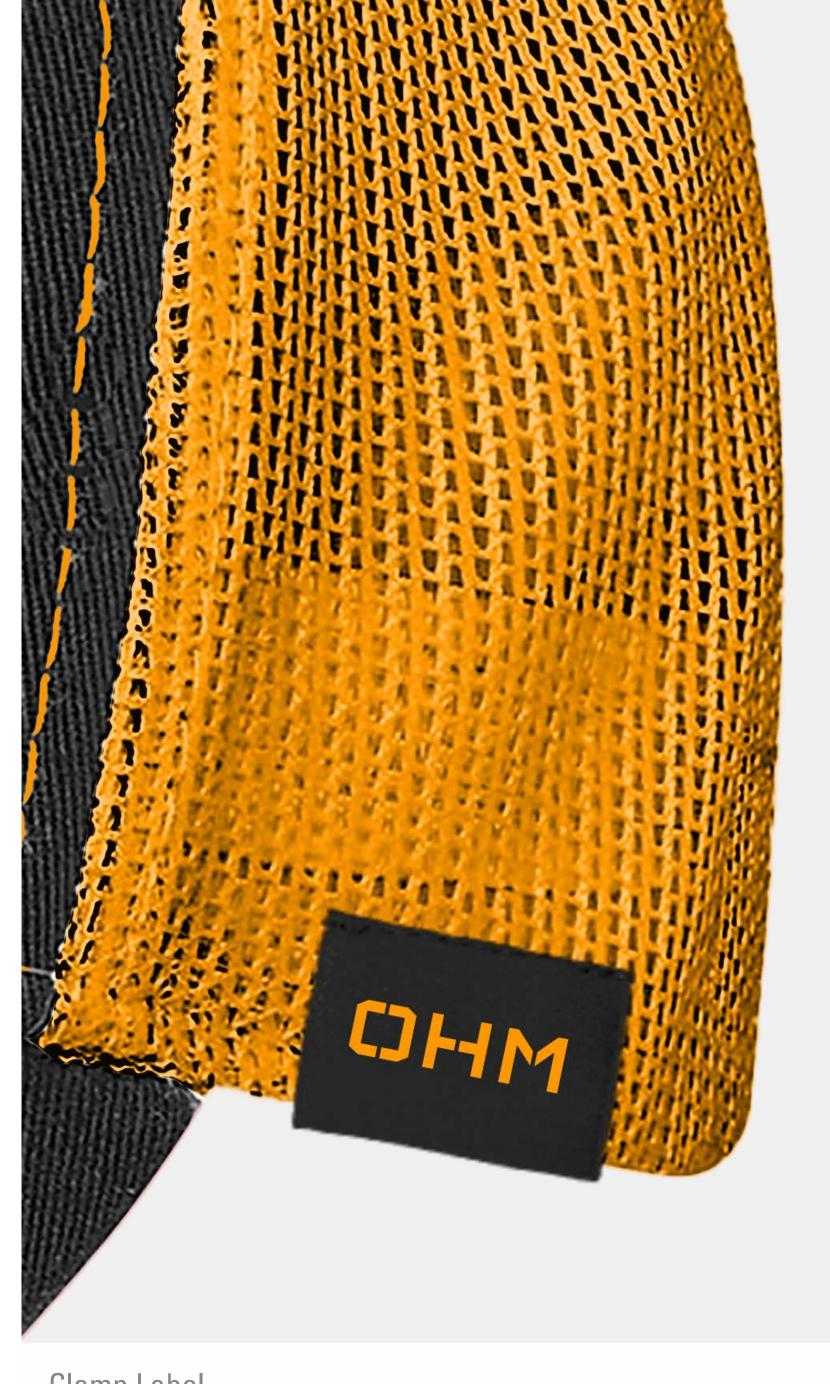

# COLORBLOCK 1/4 ZIP PULLOVER

**Custom Zipper Pull** 

Clamp Label with Grommet