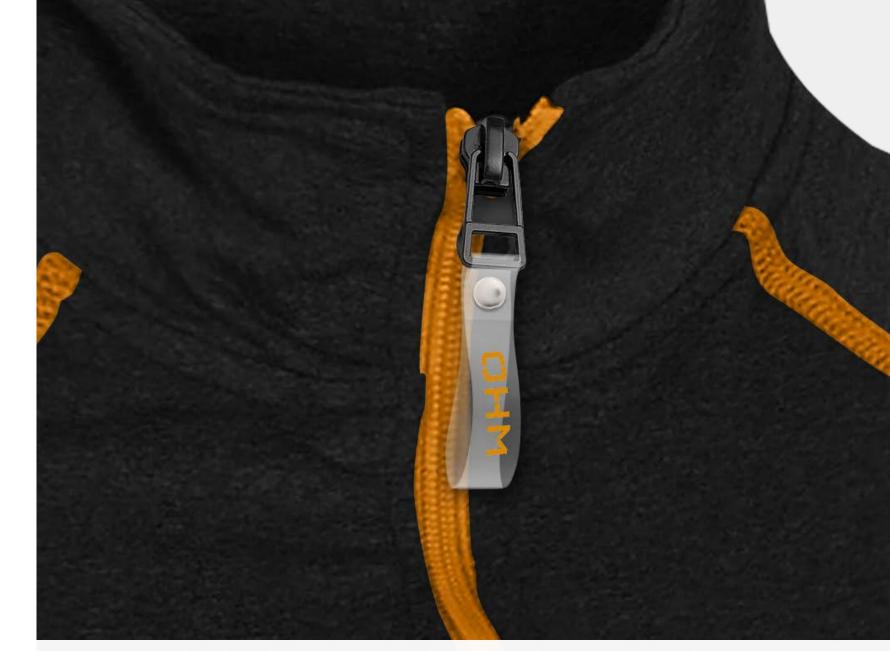

# COLORBLOCK 1/4 ZIP PULLOVER

**Custom Zipper Pull** 

Clamp Label with Grommet