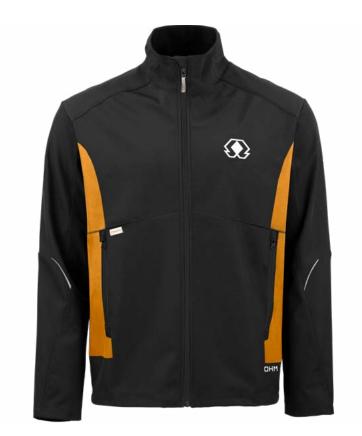

# FALL / WINTER COLLECTION

TRUE CUSTOM APPAREL

# FALL / WINTER COLLECTION





**LONG SLEEVE POLO** 



**ULTIMATE DRESS SHIRT** 



COLORBLOCK 1/4 ZIP PULLOVER



**WOMEN'S YOGA JACKET** 



**TAPING MESSAGE HOODIE** 



STEALTH RUNNING JACKET



LIGHTWEIGHT PUFFER



**PLAID VEST** 



TRUCKER HAT



**FACE COVER** 

## LONG SLEEVE POLO





High Density Print



Contrast Cover Stitch

## **ULTIMATE DRESS SHIRT**





Sublimated Inside Collar



Screen Printed Logo

# COLORBLOCK 1/4 ZIP PULLOVER





**Custom Zipper Pull** 



Clamp Label with Grommet

## WOMEN'S YOGA JACKET





**Custom Zipper Pull** 



**Custom Silicone Patch** 

## TAPING MESSAGE HOODIE

Custom Zipper Pull



Printed Logo



Printed Insert

## STEALTH RUNNING JACKET





**Custom Zipper Pull** 



Reflective Strip

## LIGHTWEIGHT PUFFER





Custom Silicone Patch



Printed Patch

## **PLAID VEST**

Custom Zipper Pull Custom Silicone Patch Woven Clamp Label

Callout Name



Custom Zipper Pull



Perforated Silicone Patch

# TRUCKER