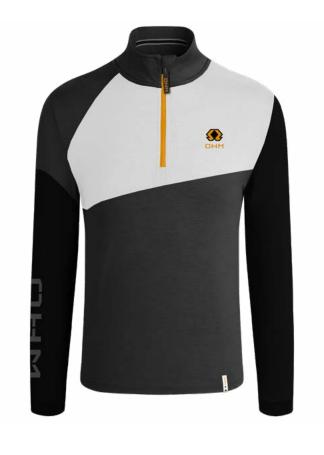

# COLORBLOCK 1/4 ZIP PULLOVER

**Custom Zipper Pull** 

Clamp Label with Grommet