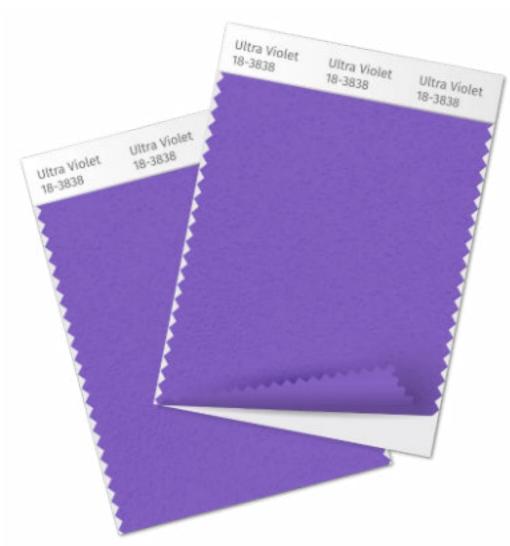

### Your Exact Color

Fabrics dyed to a precise Pantone color match. Receive lab dips to approve the color before production begins.