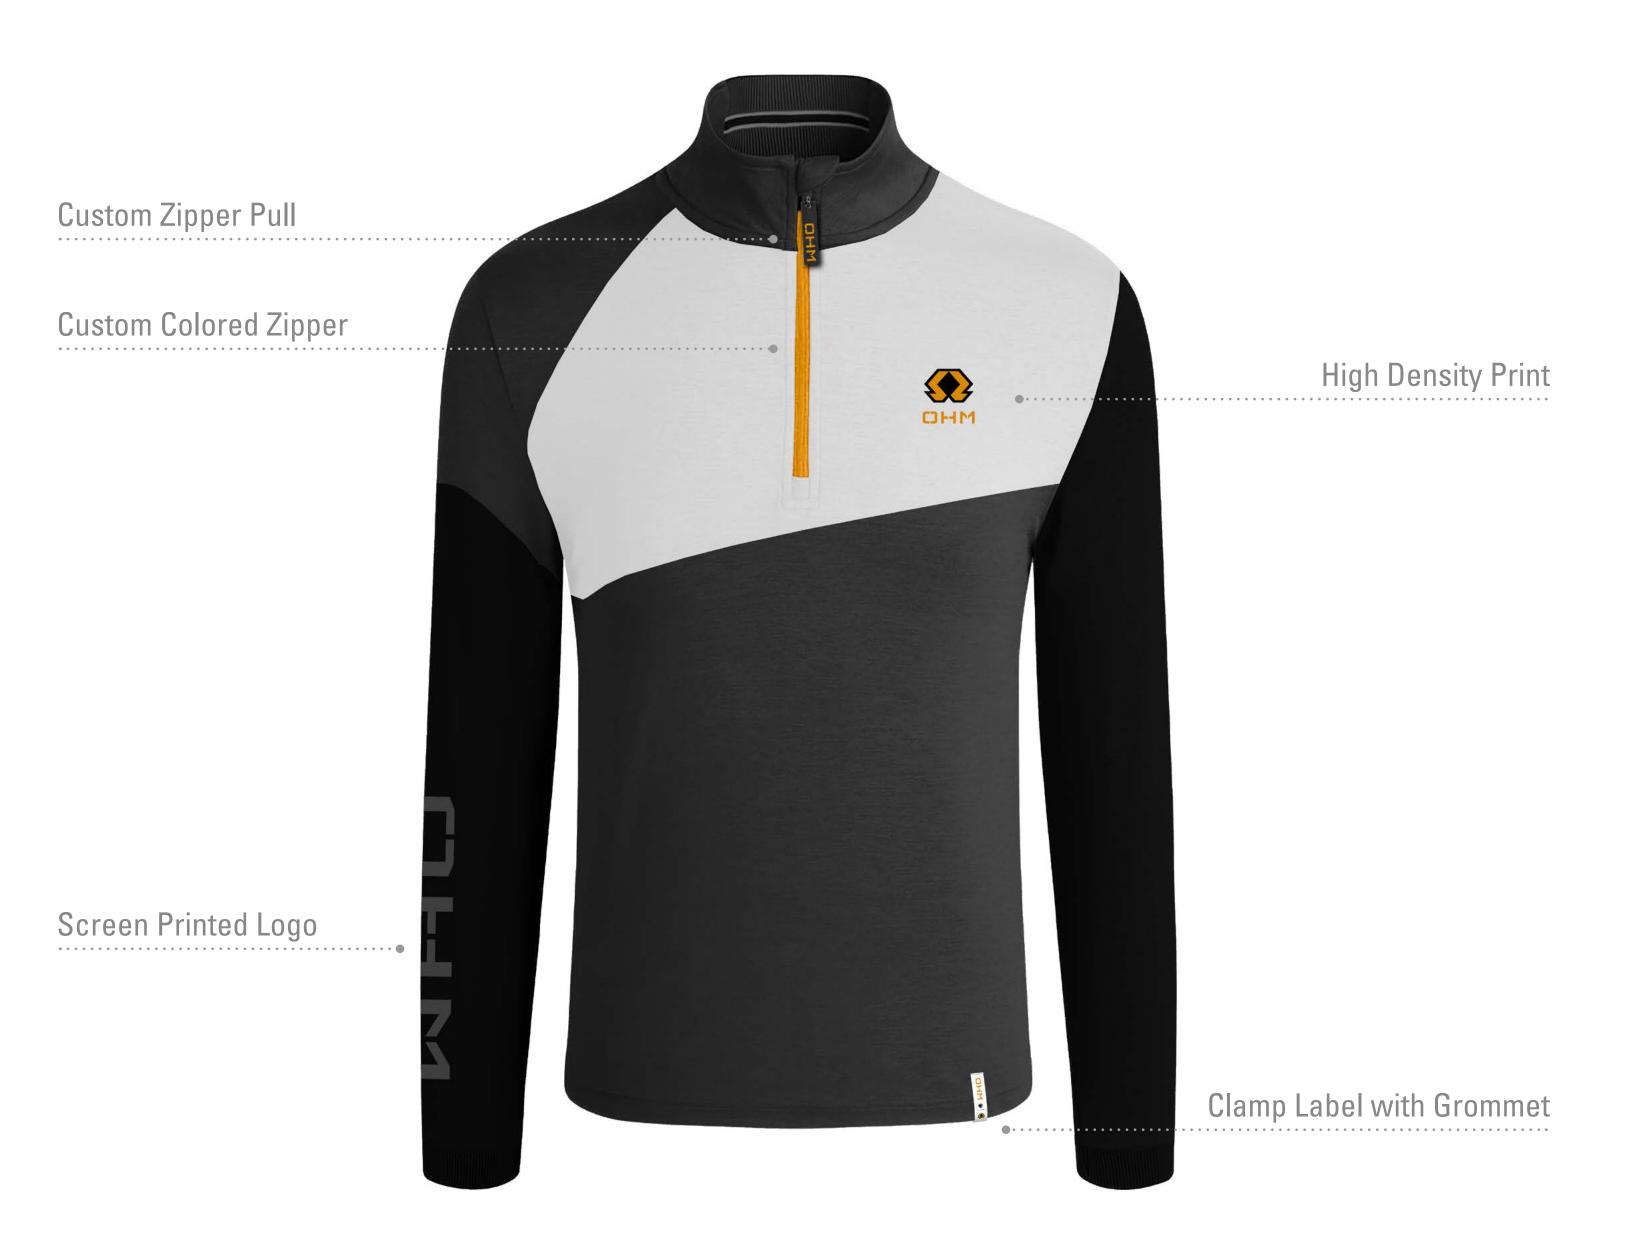

# COLORBLOCK 1/4 ZIP PULLOVER

**Custom Zipper Pull** 

Clamp Label with Grommet