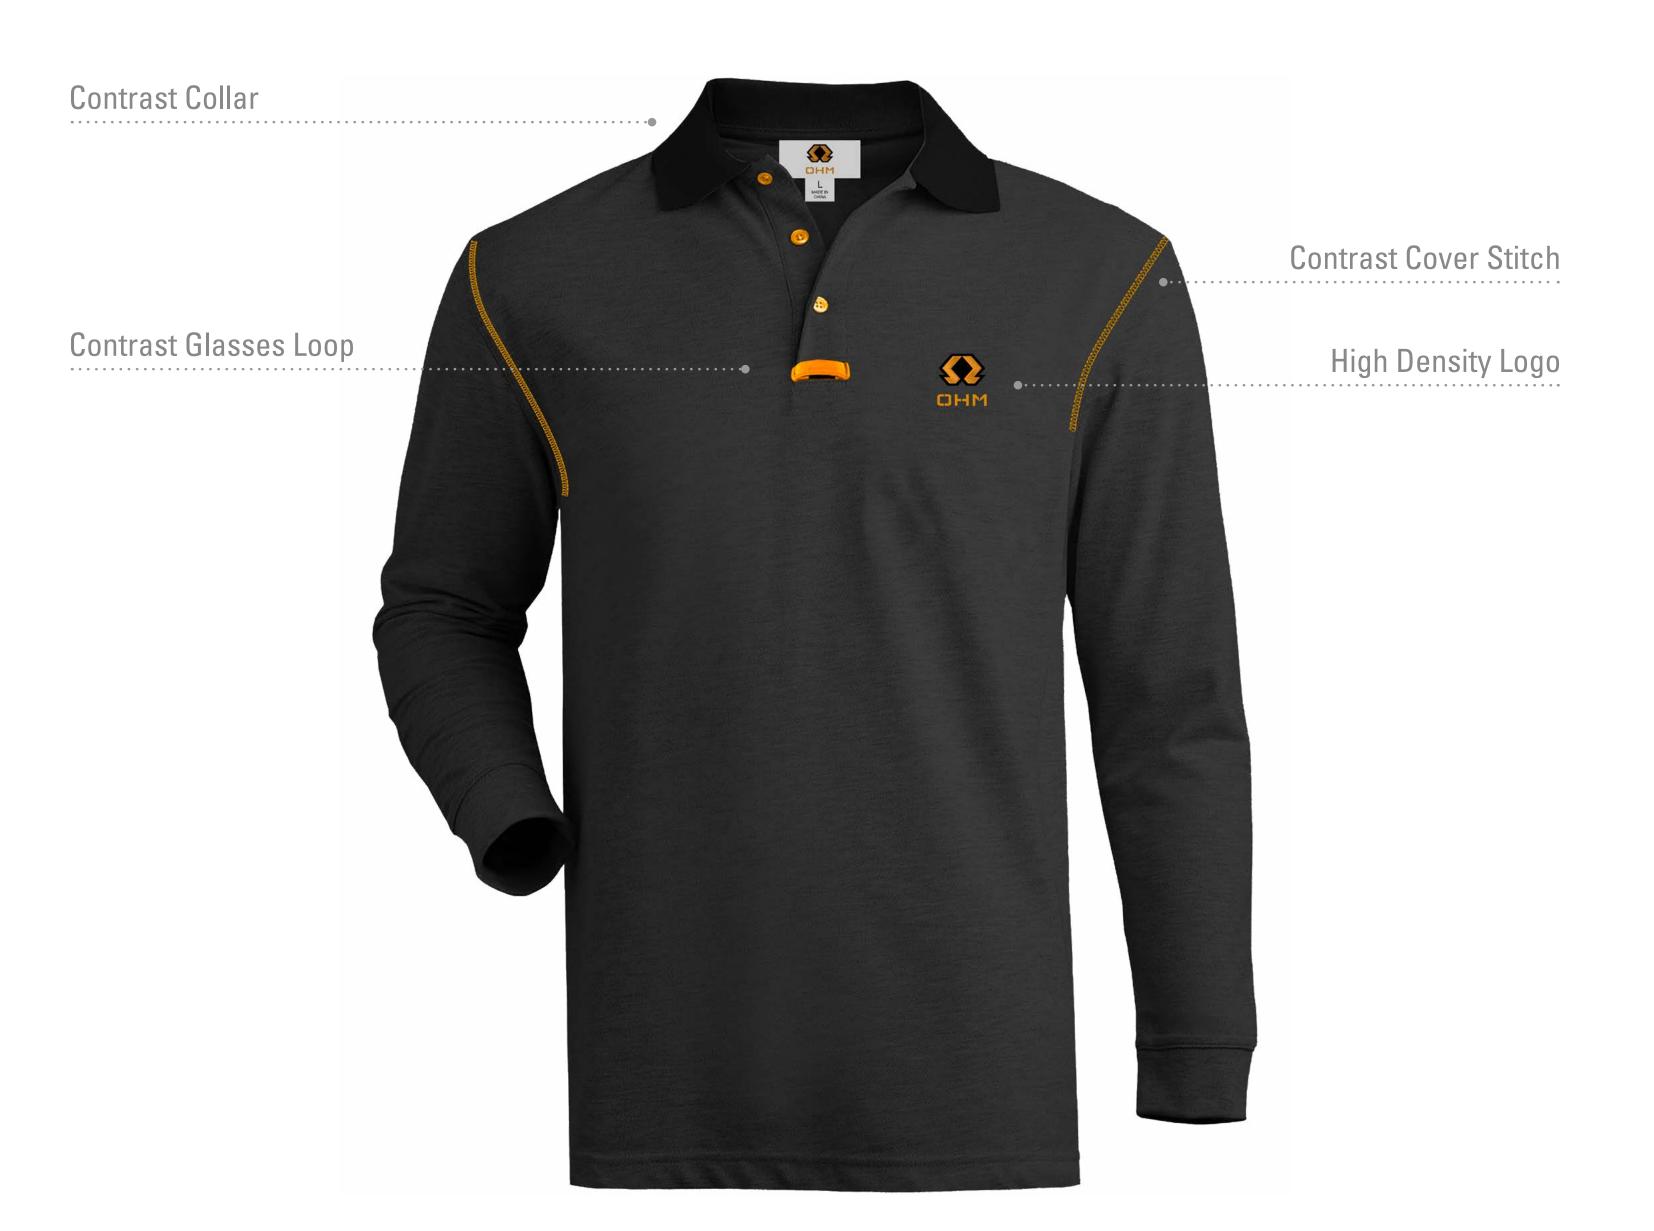

# FALL / WINTER COLLECTION

TRUE CUSTOM APPAREL

# FALL / WINTER COLLECTION





**LONG SLEEVE POLO** 



**ULTIMATE DRESS SHIRT** 



COLORBLOCK 1/4 ZIP PULLOVER



**WOMEN'S YOGA JACKET** 



**TAPING MESSAGE HOODIE** 



STEALTH RUNNING JACKET



LIGHTWEIGHT PUFFER



**PLAID VEST** 



TRUCKER HAT



**FACE COVER** 

## LONG SLEEVE POLO





High Density Print



Contrast Cover Stitch

## **ULTIMATE DRESS SHIRT**





Sublimated Inside Collar



Screen Printed Logo

# COLORBLOCK 1/4 ZIP PULLOVER





**Custom Zipper Pull** 



Clamp Label with Grommet

## WOMEN'S YOGA JACKET





**Custom Zipper Pull** 



**Custom Silicone Patch** 

## TAPING MESSAGE HOODIE

Custom Zipper Pull



Printed Logo



Printed Insert

## STEALTH RUNNING JACKET





**Custom Zipper Pull** 



Reflective Strip

## LIGHTWEIGHT PUFFER





Custom Silicone Patch



Printed Patch

## **PLAID VEST**

Custom Zipper Pull Custom Silicone Patch Woven Clamp Label

Callout Name



Custom Zipper Pull



Perforated Silicone Patch

# TRUCKER HAT





Clamp Label

## DOUBLE TOGGLE FACE COVER





Double Toggle Fastening

## TRUE CUSTOM DOWN TO THE LAST STITCH

W