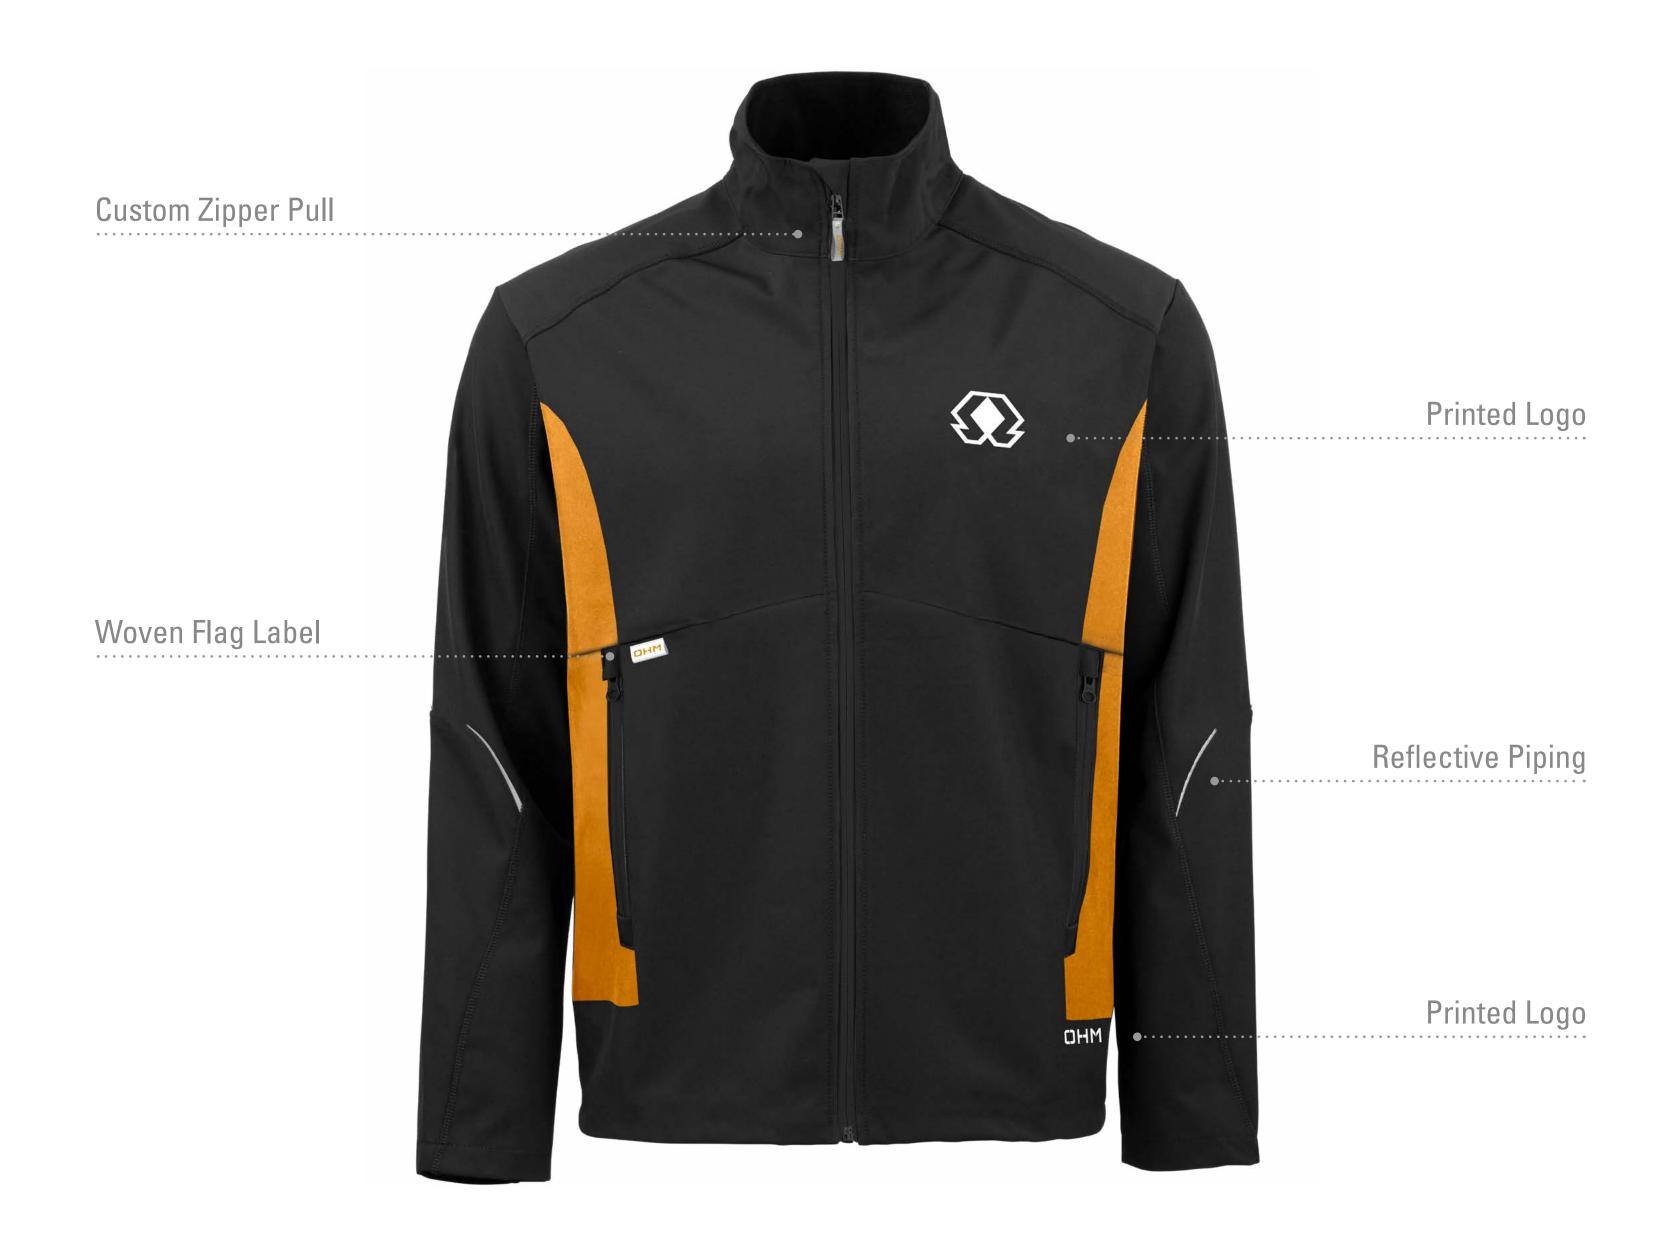

# FALL / WINTER COLLECTION

TRUE CUSTOM APPAREL

# FALL / WINTER COLLECTION





**LONG SLEEVE POLO** 



**ULTIMATE DRESS SHIRT** 



COLORBLOCK 1/4 ZIP PULLOVER



**WOMEN'S YOGA JACKET** 



**TAPING MESSAGE HOODIE** 



STEALTH RUNNING JACKET



LIGHTWEIGHT PUFFER



**PLAID VEST** 



TRUCKER HAT



**FACE COVER** 

## LONG SLEEVE POLO





High Density Print



Contrast Cover Stitch

## **ULTIMATE DRESS SHIRT**





Sublimated Inside Collar



Screen Printed Logo

# COLORBLOCK 1/4 ZIP PULLOVER





**Custom Zipper Pull** 



Clamp Label with Grommet

## WOMEN'S YOGA JACKET





**Custom Zipper Pull** 



**Custom Silicone Patch** 

## TAPING MESSAGE HOODIE

Custom Zipper Pull



Printed Logo



Printed Insert

## STEALTH RUNNING JACKET





**Custom Zipper Pull** 



Reflective Strip

## LIGHTWEIGHT PUFFER





Custom Silicone Patch



Printed Patch

## **PLAID VEST**

Custom Zipper Pull Custom Silicone Patch Woven Clamp Label

Callout Name



Custom Zipper Pull



Perforated Silicone Patch

# TRUCKER HAT





Clamp Label

## DOUBLE TOGGLE FACE COVER





Double Toggle Fastening

## TRUE CUSTOM DOWN TO THE LAST STITCH

What sets True Custom apart? In a nutshell: no compromise. It means having contol over every aspect of the process, from design to delivery. Our team works with you to achieve your apparel goals, no matter how elaborate or specific.

## What does True Custom mean?

#### cus-tom-ize verb

Add a logo or graphic to a pre-made garment. What the others do.

#### [true] cus-tom noun

Every garment made-to-order.