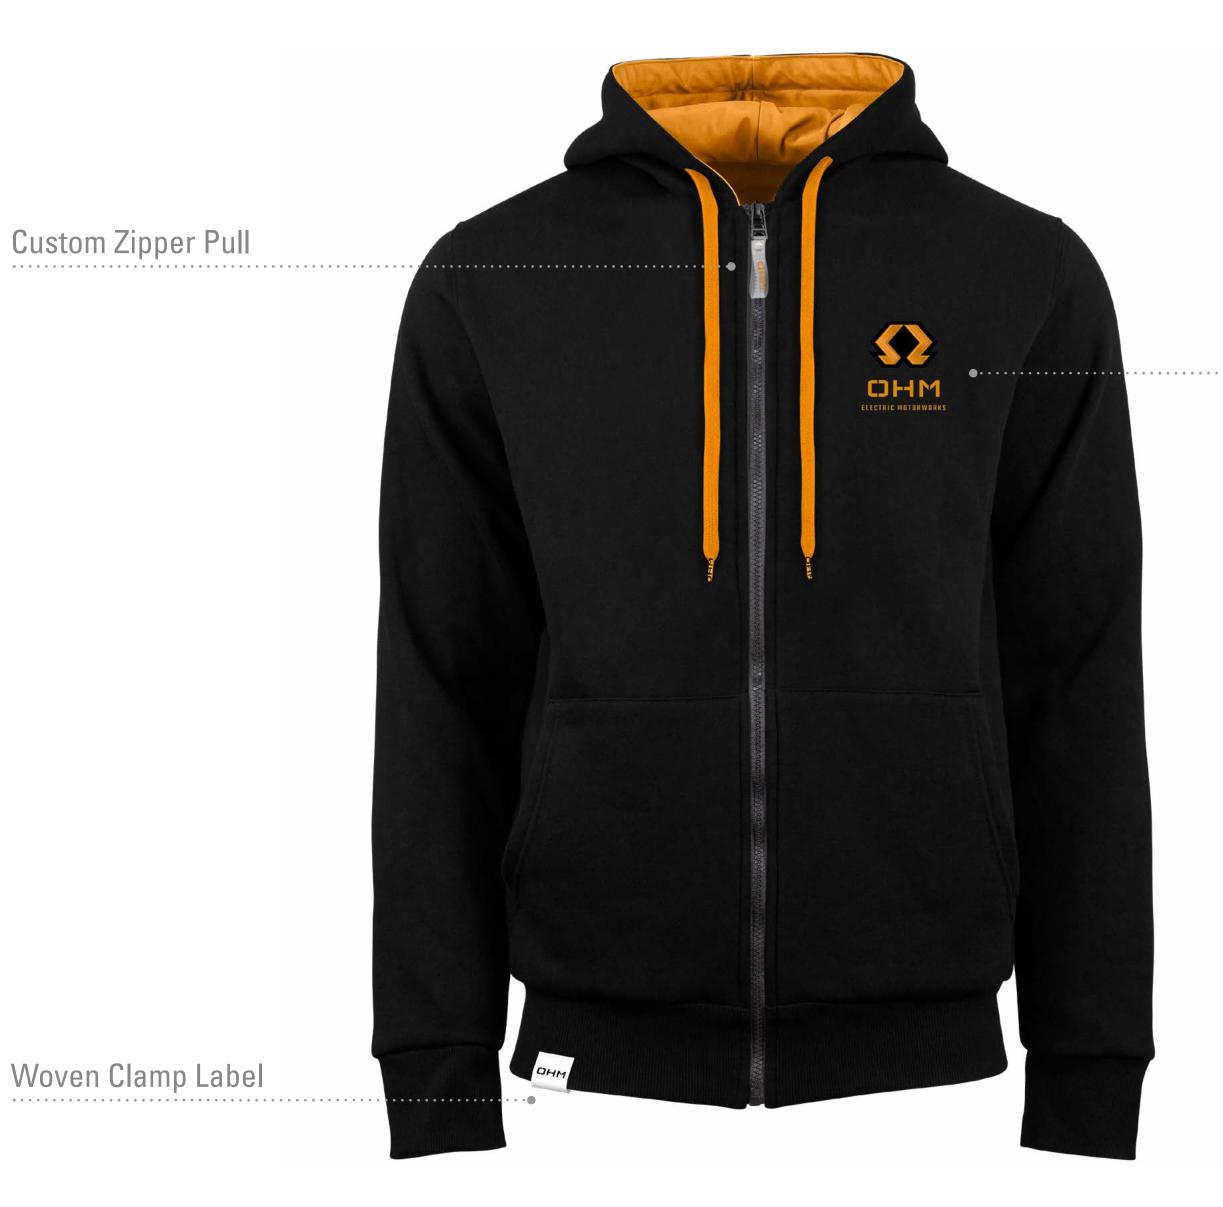

# COLORBLOCK 1/4 ZIP PULLOVER

**Custom Zipper Pull** 

Clamp Label with Grommet