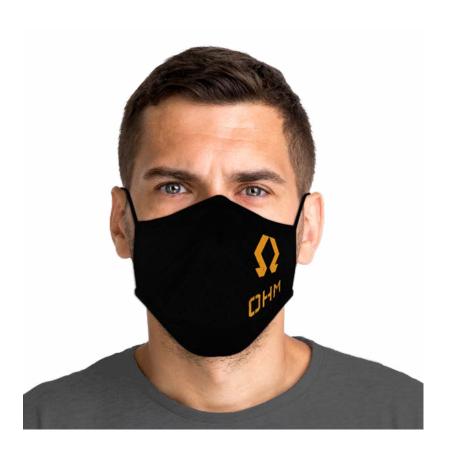

# FALL / WINTER COLLECTION

TRUE CUSTOM APPAREL

# FALL / WINTER COLLECTION





**LONG SLEEVE POLO** 



**ULTIMATE DRESS SHIRT** 



COLORBLOCK 1/4 ZIP PULLOVER



**WOMEN'S YOGA JACKET** 



**TAPING MESSAGE HOODIE** 



STEALTH RUNNING JACKET



LIGHTWEIGHT PUFFER



**PLAID VEST** 



TRUCKER HAT



**FACE COVER** 

## LONG SLEEVE POLO





High Density Print



Contrast Cover Stitch

## **ULTIMATE DRESS SHIRT**





Sublimated Inside Collar



Screen Printed Logo

# COLORBLOCK 1/4 ZIP PULLOVER





**Custom Zipper Pull** 



Clamp Label with Grommet

## WOMEN'S YOGA JACKET





**Custom Zipper Pull** 



**Custom Silicone Patch** 

## TAPING MESSAGE HOODIE

Custom Zipper Pull



Printed Logo



Printed Insert

## STEALTH RUNNING JACKET





**Custom Zipper Pull** 



Reflective Strip

## LIGHTWEIGHT PUFFER





Custom Silicone Patch



Printed Patch

## **PLAID VEST**

Custom Zipper Pull Custom Silicone Patch Woven Clamp Label

Callout Name



Custom Zipper Pull



Perforated Silicone Patch

# TRUCKER HAT





Clamp Label

## DOUBLE TOGGLE FACE COVER





Double Toggle Fastening

#