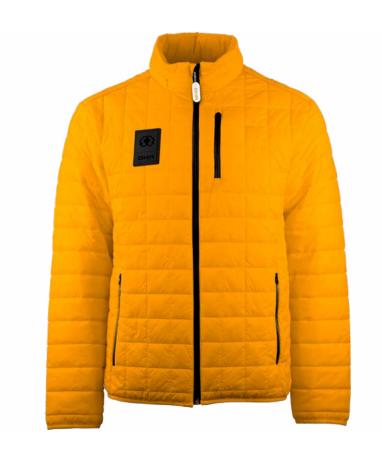

# FALL / WINTER COLLECTION

TRUE CUSTOM APPAREL

# FALL / WINTER COLLECTION





**LONG SLEEVE POLO** 



**ULTIMATE DRESS SHIRT** 



COLORBLOCK 1/4 ZIP PULLOVER



**WOMEN'S YOGA JACKET** 



**TAPING MESSAGE HOODIE** 



STEALTH RUNNING JACKET



LIGHTWEIGHT PUFFER



**PLAID VEST** 



TRUCKER HAT



**FACE COVER** 

## LONG SLEEVE POLO





High Density Print



Contrast Cover Stitch

## **ULTIMATE DRESS SHIRT**





Sublimated Inside Collar



Screen Printed Logo

# COLORBLOCK 1/4 ZIP PULLOVER





**Custom Zipper Pull** 



Clamp Label with Grommet

## WOMEN'S YOGA JACKET





**Custom Zipper Pull** 



**Custom Silicone Patch** 

## TAPING MESSAGE HOODIE

Custom Zipper Pull



Printed Logo



Printed Insert

## STEALTH RUNNING JACKET





**Custom Zipper Pull** 



Reflective Strip

## LIGHTWEIGHT PUFFER





Custom Silicone Patch



Printed Patch

## **PLAID VEST**

Custom Zipper Pull Custom Silicone Patch Woven Clamp Label

Callout Name



Custom Zipper Pull



Perforated Silicone Patch

# TRUCKER HAT





Clamp Label

##