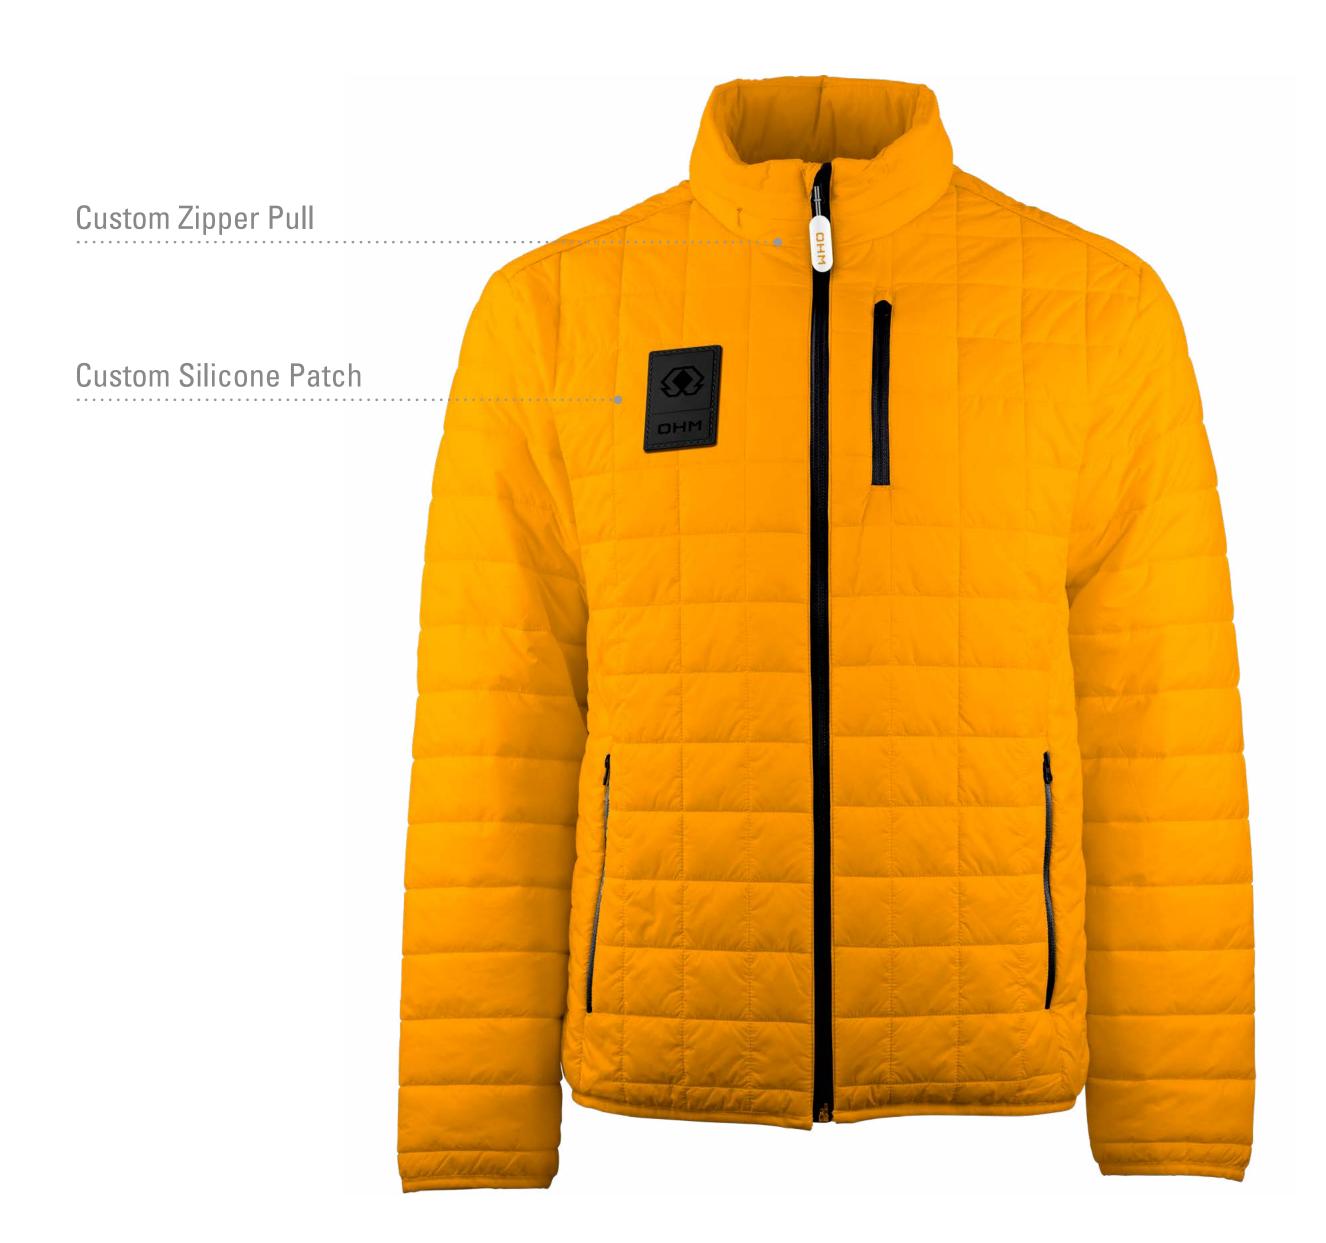

N

TRUE CUSTOM APPAREL

# FALL / WINTER COLLECTION





**LONG SLEEVE POLO** 



**ULTIMATE DRESS SHIRT** 



COLORBLOCK 1/4 ZIP PULLOVER



**WOMEN'S YOGA JACKET** 



**TAPING MESSAGE HOODIE** 



STEALTH RUNNING JACKET



LIGHTWEIGHT PUFFER



**PLAID VEST** 



TRUCKER HAT



**FACE COVER** 

## LONG SLEEVE POLO





High Density Print



Contrast Cover Stitch

## **ULTIMATE DRESS SHIRT**





Sublimated Inside Collar



Screen Printed Logo

# COLORBLOCK 1/4 ZIP PULLOVER





**Custom Zipper Pull** 



Clamp Label with Grommet

## WOMEN'S YOGA JACKET





**Custom Zipper Pull** 



**Custom Silicone Patch** 

## TAPING MESSAGE HOODIE

Custom Zipper Pull



Printed Logo



Printed Insert

## STEALTH RUNNING JACKET





**Custom Zipper Pull** 



Reflective Strip

## LIGHTWEIGHT PUFFER





Custom Silicone Patch



Printed Patch

## **PLAID VEST**

Custom Zipper Pull Custom Silicone Patch Woven Clamp Label

Callout Name



Custom Zipper Pull



Perforated Silicone Patch

# TRUCKER HAT





Clamp Label

## DOUBLE TOGGLE FACE COVER





Double Toggle Fastening

## TRUE CUSTOM DOWN TO THE LAST STITCH

What sets True Custom apart? In a nutshell: no compromise. It means having contol over every aspect of the process, from design to delivery. Our team works with you to achieve your apparel goals, no matter how elaborate or specific.

## What does True Custom mean?

#### cus-tom-ize verb

Add a logo or graphic to a pre-made garment. What the others do.

#### [true] cus-tom noun

Every garment made-to-order. Custom fabrics. Custom colors. Custom decorations. Complete control over