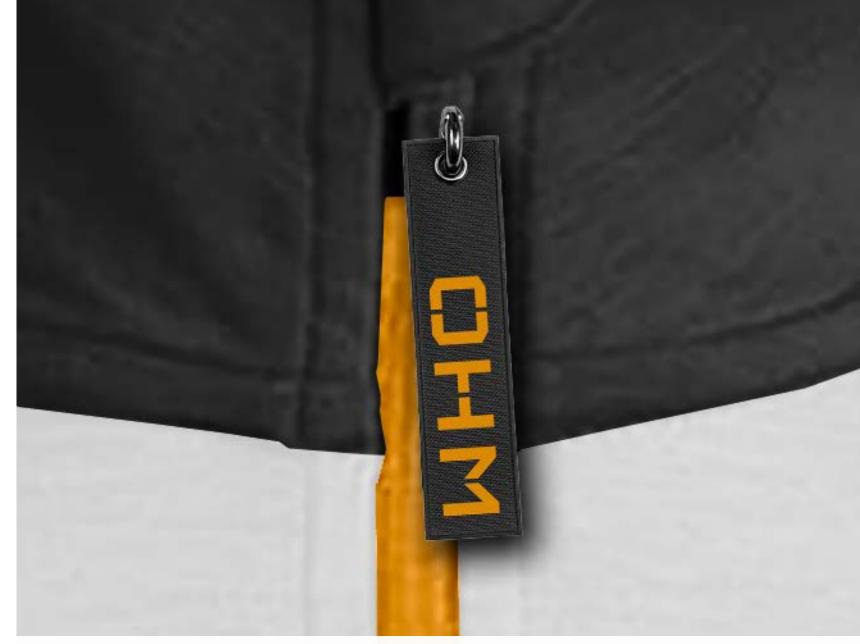

# COLORBLOCK 1/4 ZIP PULLOVER

**Custom Zipper Pull** 

Clamp Label with Grommet