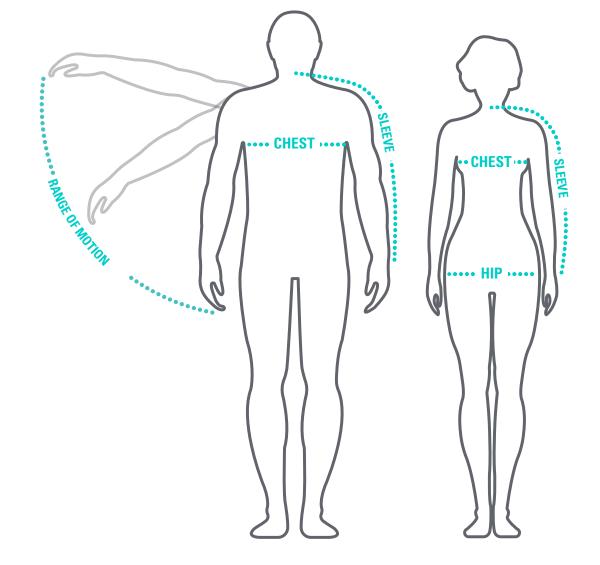

### Fit & Ergonomics

How do you want these pieces to fit your team? We can create custom sizing sets to suit your specific needs.