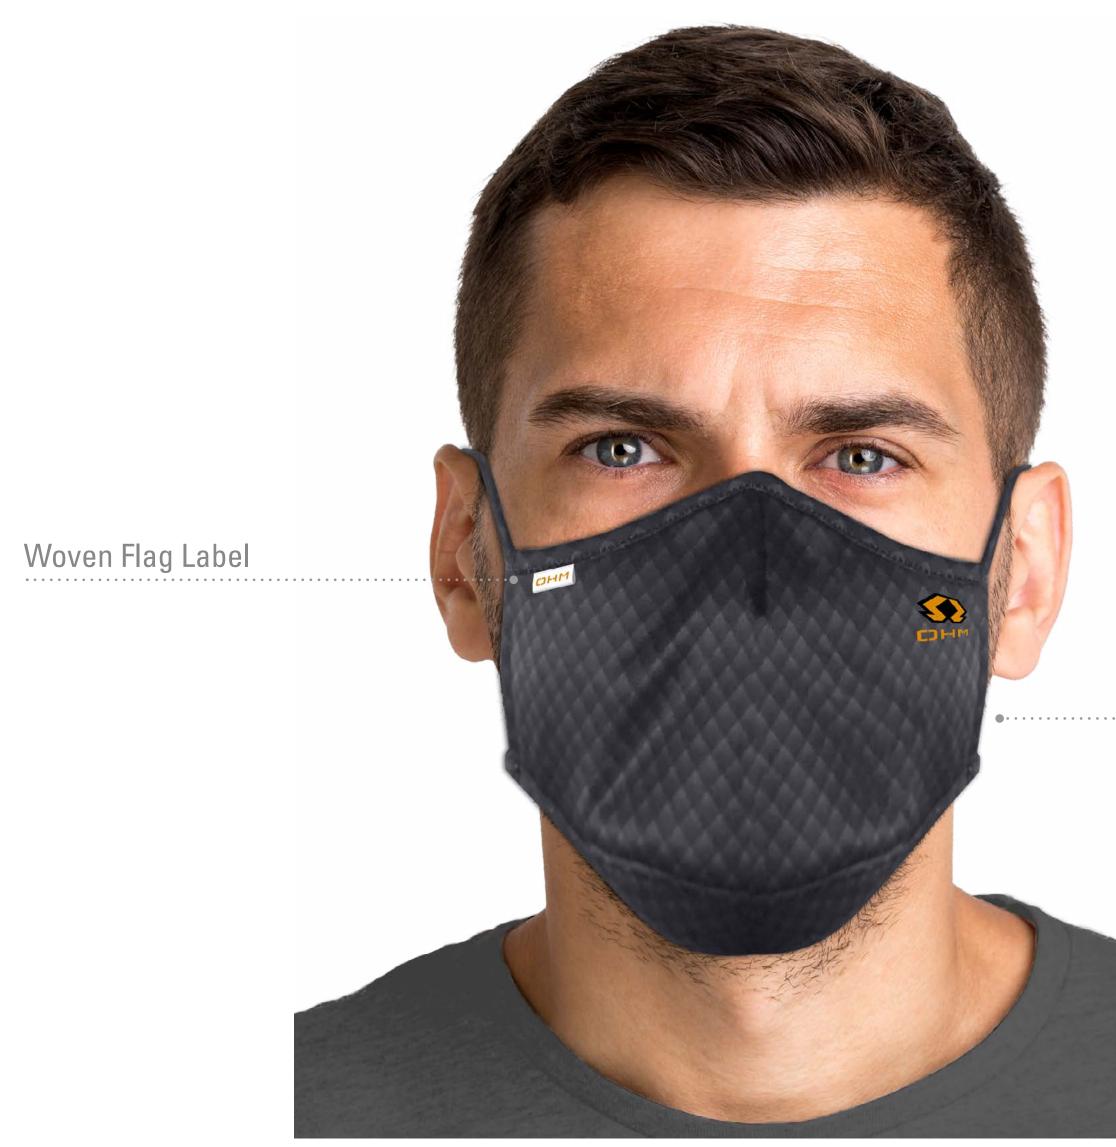

# **DOUBLE TOGGLE FACE COVER**

# Double Toggle Fastening

### **All-Over Sublimation**

# All-Over Sublimation

# Woven Flag Label