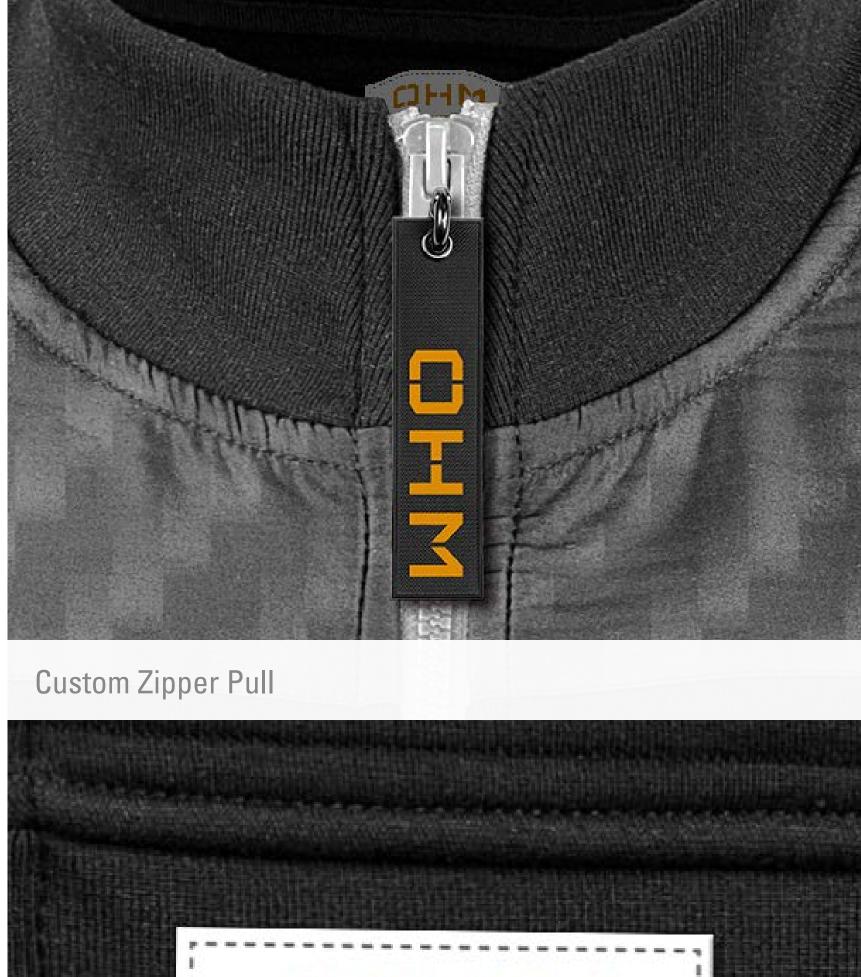

# **MIXED MEDIA OTTOMAN JACKET**

Custom Zipper Pull

### Custom Woven Neck Label

### Sublimated Yoke

Woven Label 

Woven Label

# Custom Zipper Pull