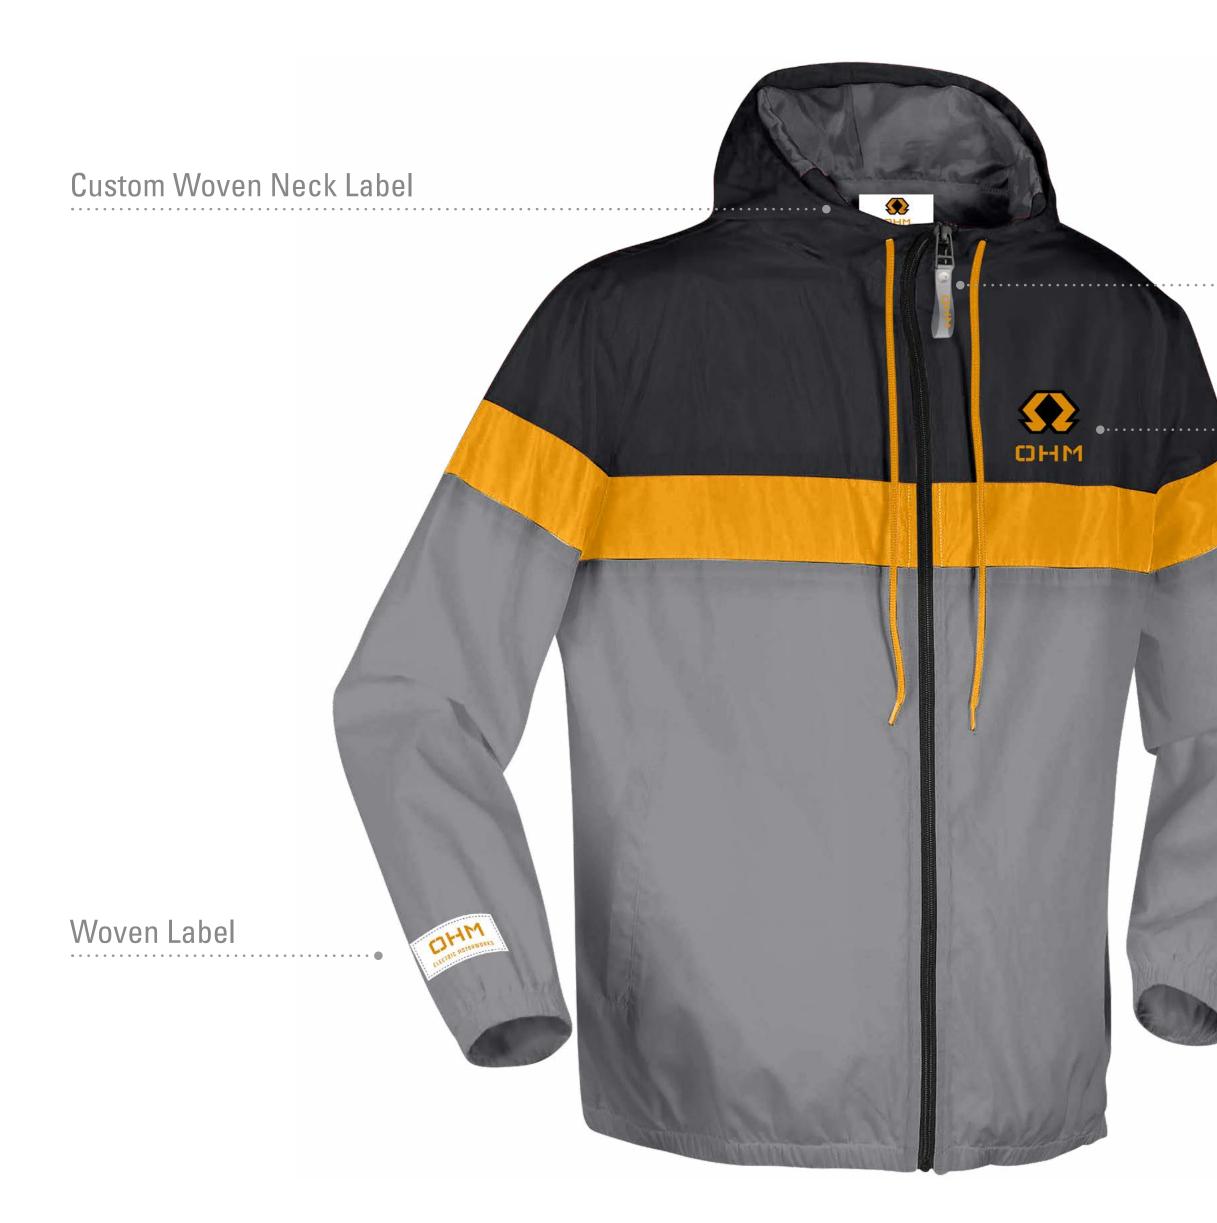

# **MIXED MEDIA OTTOMAN JACKET**

Custom Zipper Pull

### Custom Woven Neck Label

### Sublimated Yoke

Woven Label 

Woven Label

# Custom Zipper Pull