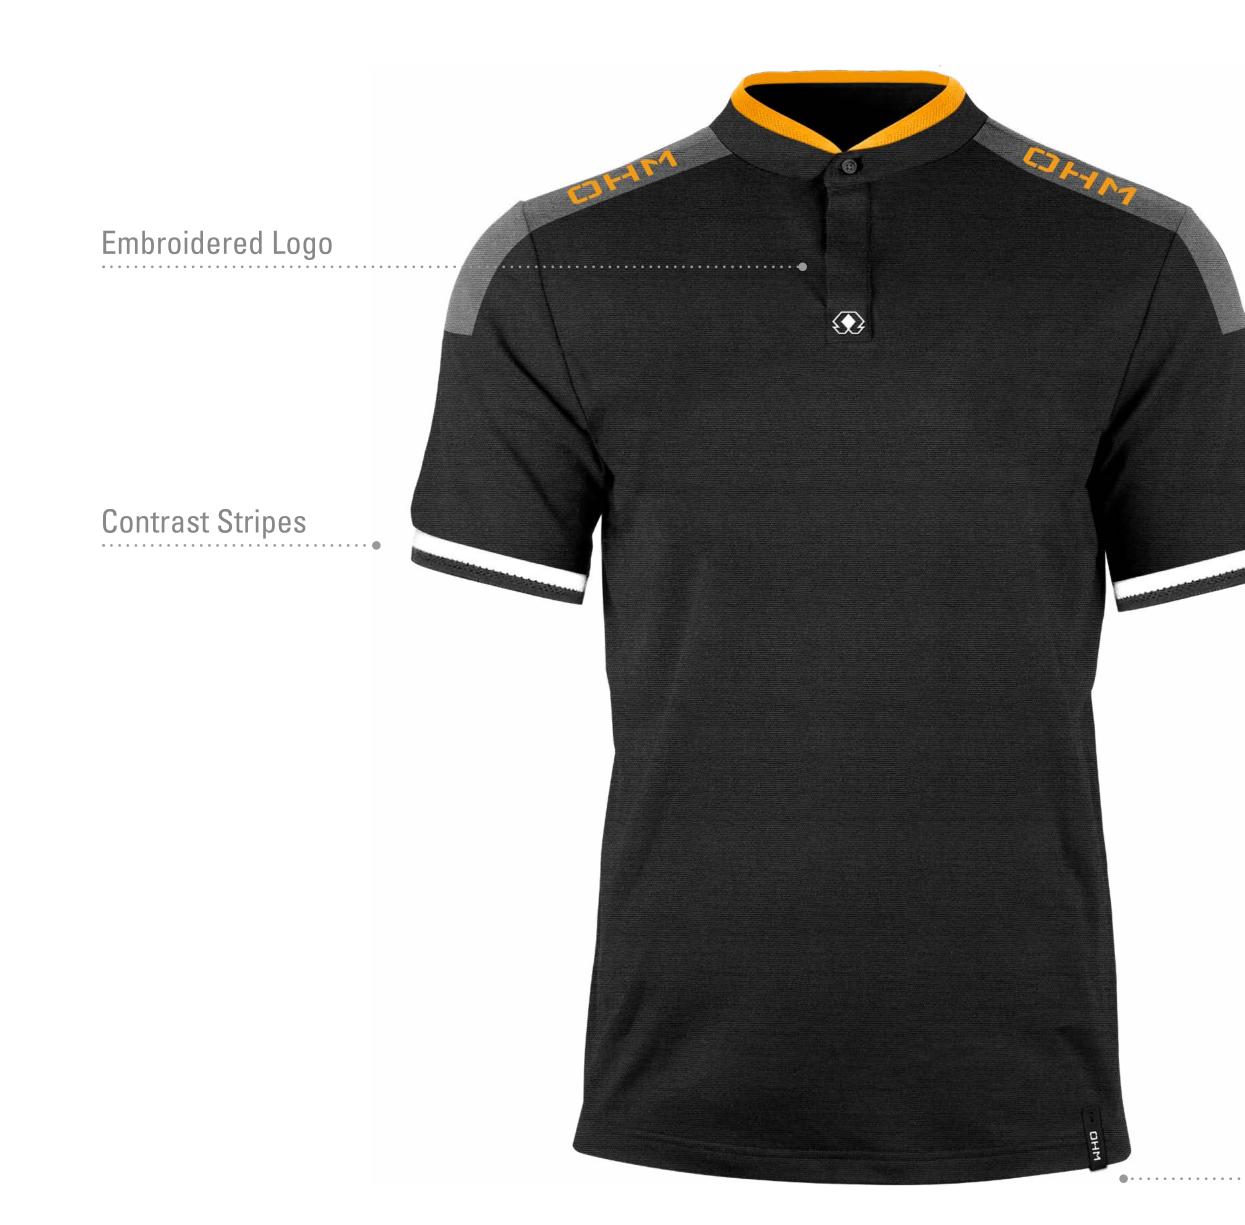

# **BLADE COLLAR POLO**

# Contrast Inserts

Debossed PU Clamp Label

### Contrast Collar

Debossed PU Clamp Label