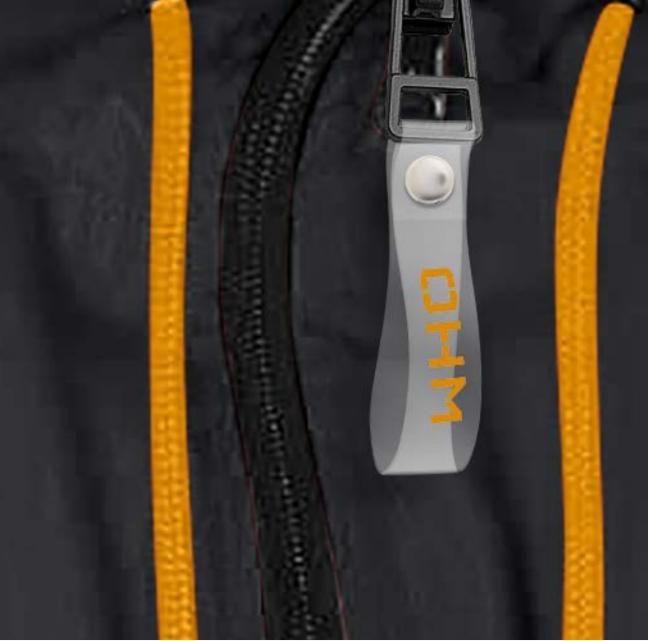

* BOMBER







**MIXED MEDIA OTTOMAN JACKET** 



**TED WINDBREAKER** 





**FULL ZIP VEST** 

**TRUCKER HAT** 

**DOUBLE TOGGLE** FACE COVER



# TRANSLUCENT POCKET TEE



### Translucent Pocket

Screen Printed Logo



### Translucent Pocket

# COPANS Electric motorworks

Screen Printed Logo



# **BLADE COLLAR POLO**



# Contrast Inserts

Debossed PU Clamp Label



### Contrast Collar



Debossed PU Clamp Label



# **MESH TOP DRESS**

# Custom Neck Label



High Density Screen Print

# Sublimation Printed Mesh Top Panel



### Custom Neck Label



### High Density Screen Print



# **MIXED MEDIA OTTOMAN JACKET**

Custom Zipper Pull







### Custom Woven Neck Label

### Sublimated Yoke

Woven Label 

Woven Label

# **TED WINDBREAKER**



# Custom Zipper Pull

# Screen Printed Logo





Woven Label

# **SOFTSHELL JACKET**



## Sublimated Collar Lining

### High Density Screen Print

### Reflective Taping



# CJ H-I MOTORWORKS

### High Density Screen Print



### **Custom Zipper Pull**





# SUBLIMATED REVERSIBLE BOMBER





**Custom Zipper Pull** 



All-Over Sublimation



# **SUYLE IFIMEST**





### Destaidm Silicone Patch



Detailn2Flag Label

# Callout Name Custom Silicone Patch

# Woven Flag Label

# **TRUCKER HAT**



## 3D PU Label

### Woven Label



3D PU Label



Woven Label



# **DOUBLE TOGGLE FACE COVER**





# Double Toggle Fastening



### **All-Over Sublimation**

# All-Over Sublimation





# TRUE CUSTOM DOWN TO THE LAST STITCH

What sets True Custom apart? In a nutshell: no compromise. It means having contol over every aspect of the process, f