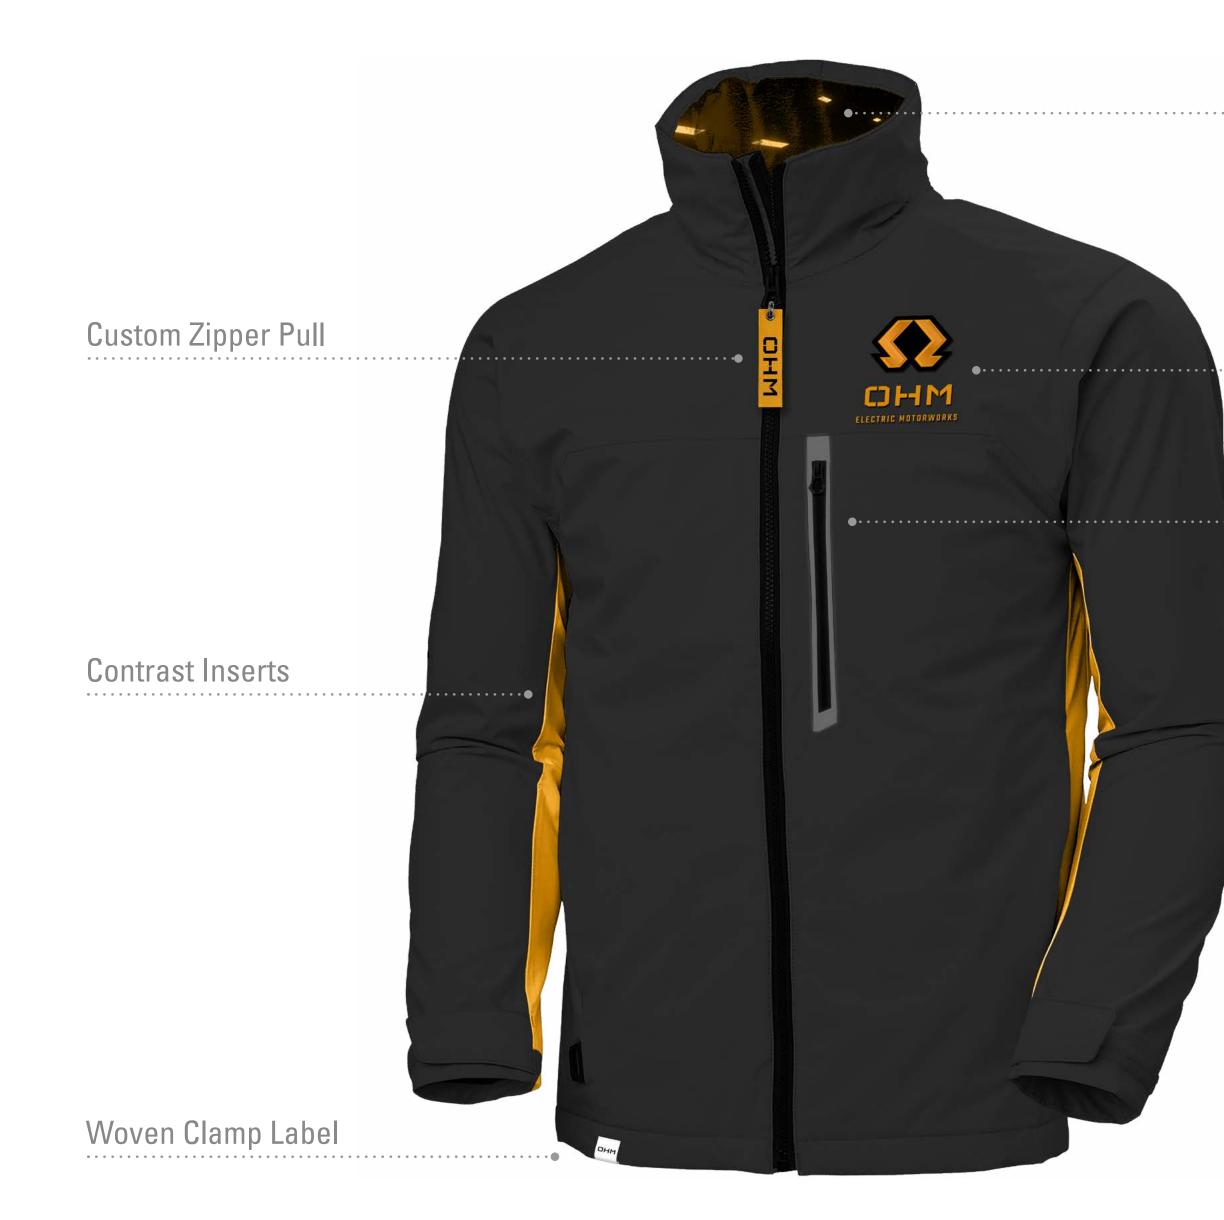

# **SOFTSHELL JACKET**

# Contrast Inserts

Debossed PU Clamp Label

# Custom Zipper Pull

### Woven Label

3D PU Label

Woven Label