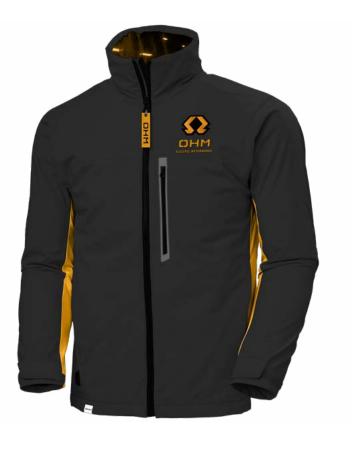

# **SOFTSHELL JACKET**

## Sublimated Collar Lining

### High Density Screen Print

### Reflective Taping