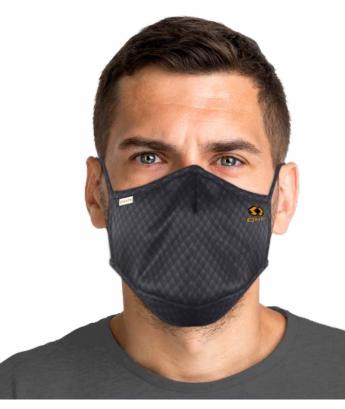

# **DOUBLE TOGGLE FACE COVER**

# Double Toggle Fastening

### **All-Over Sublimation**

# All-Over Sublimation