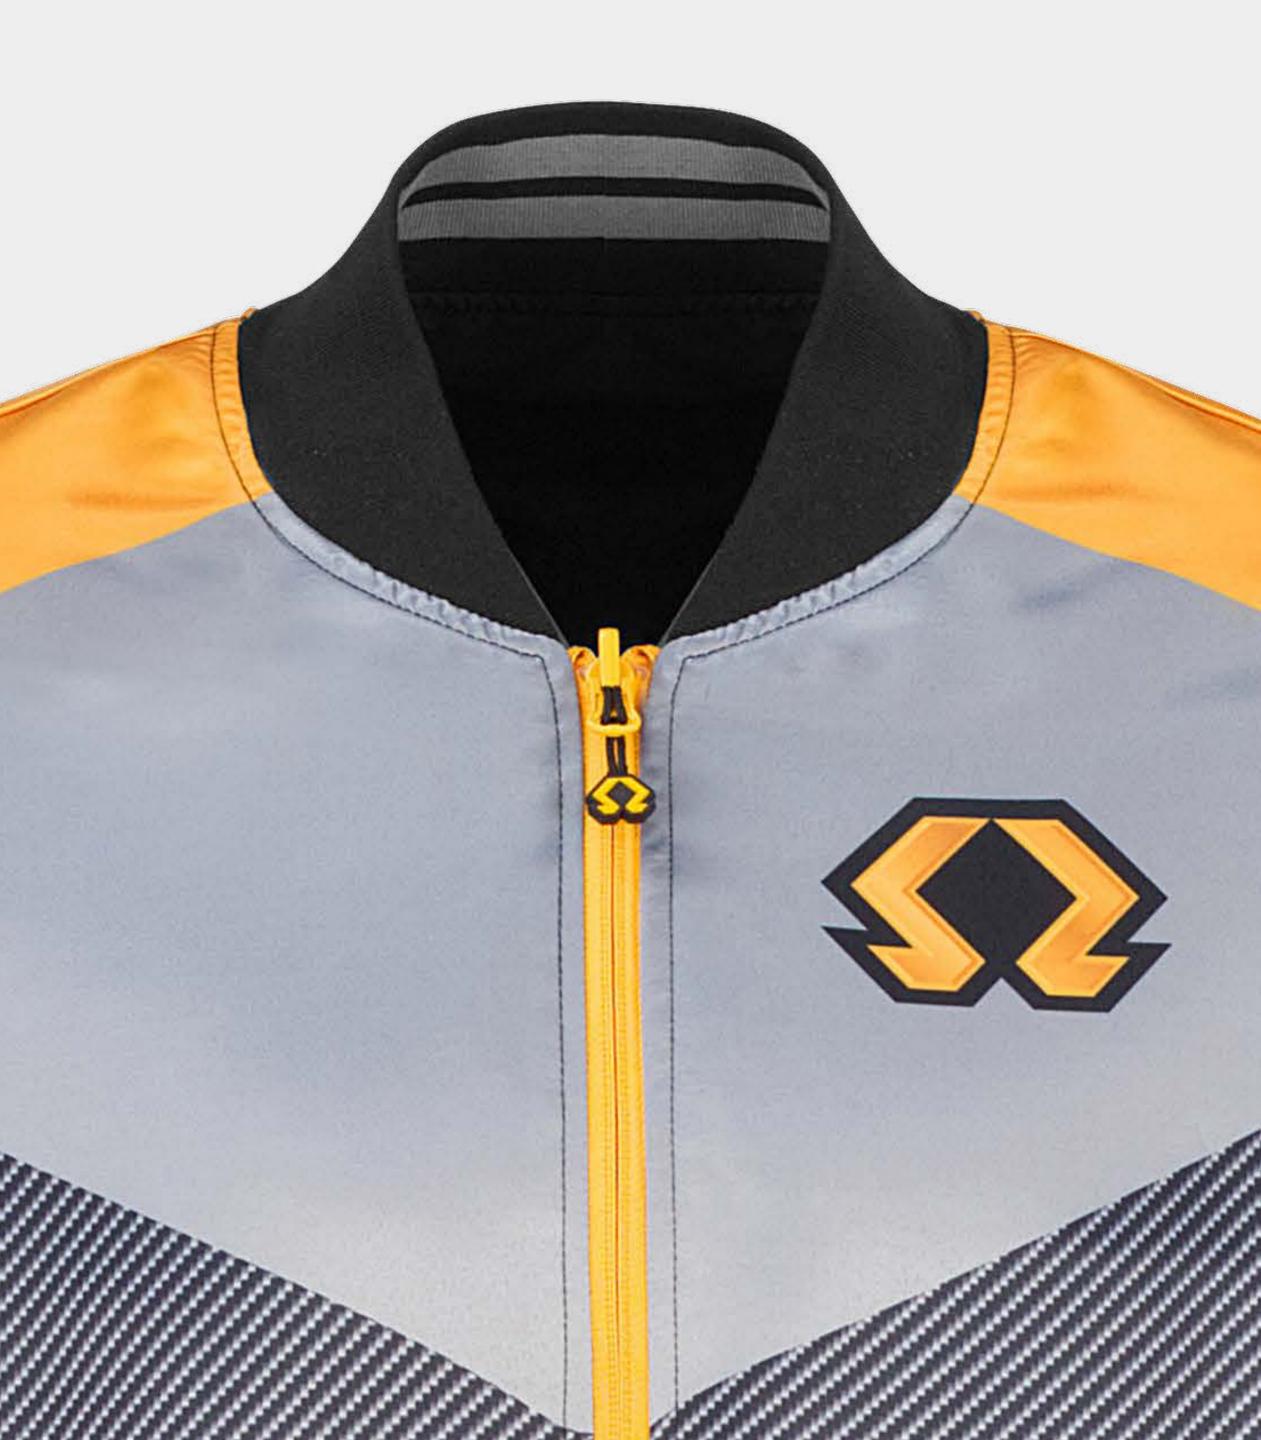

# **SOFTSHELL JACKET**

## Sublimated Collar Lining

### High Density Screen Print

### Reflective Taping

# CJ H-I MOTORWORKS

### **Custom Zipper Pull**