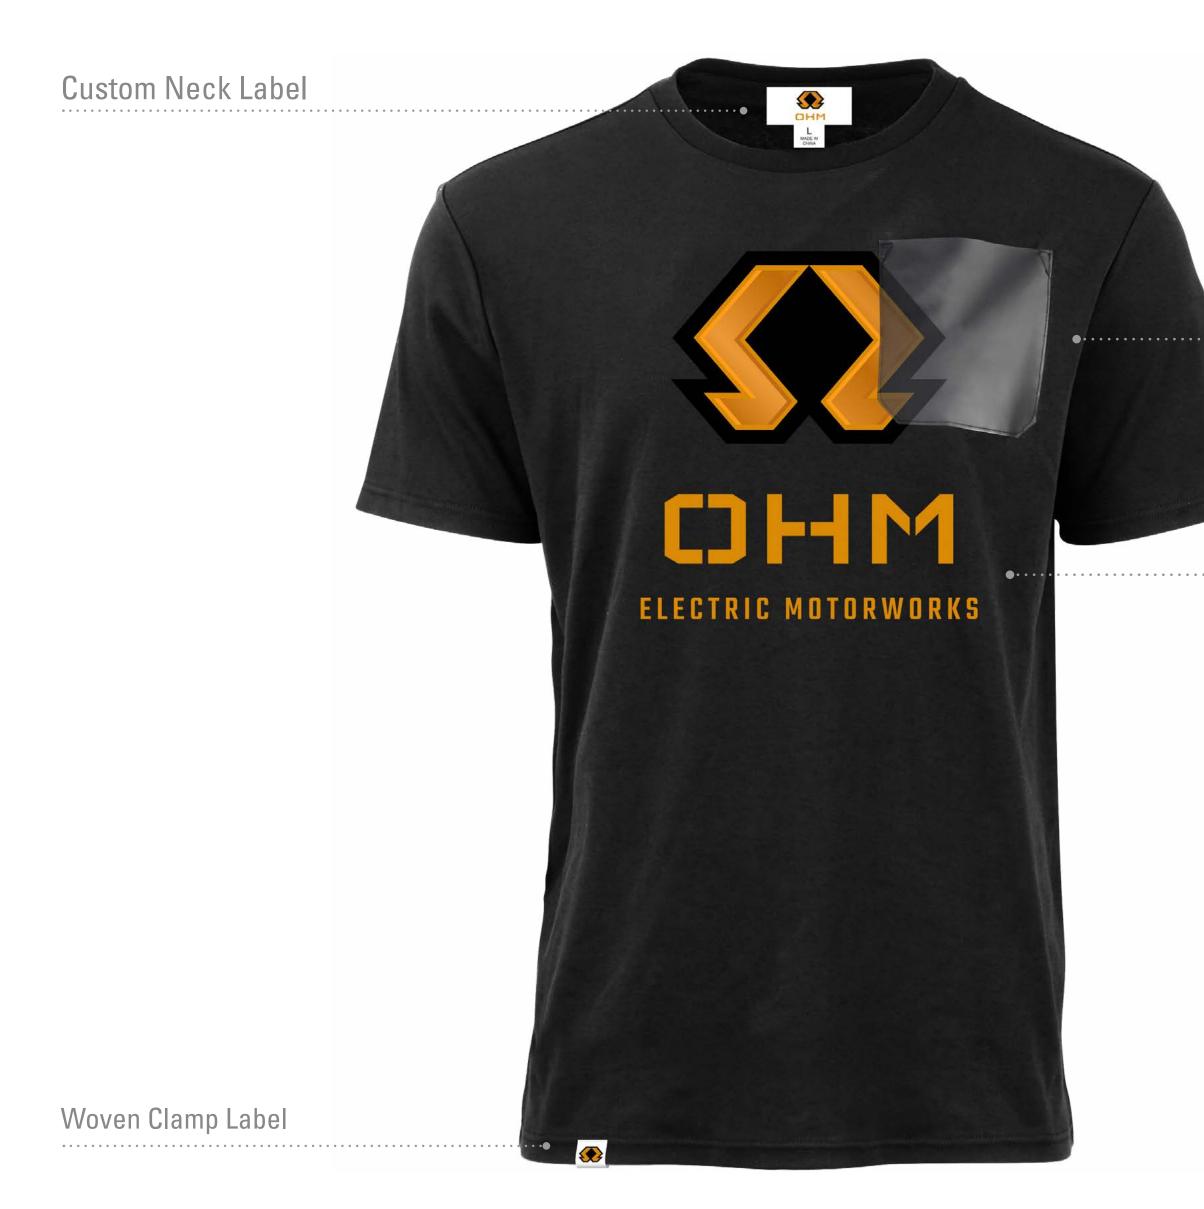

# TRANSLUCENT POCKET TEE

### Translucent Pocket

Screen Printed Logo

### Translucent Pocket

# COPANS Electric motorworks

Screen Printed Logo