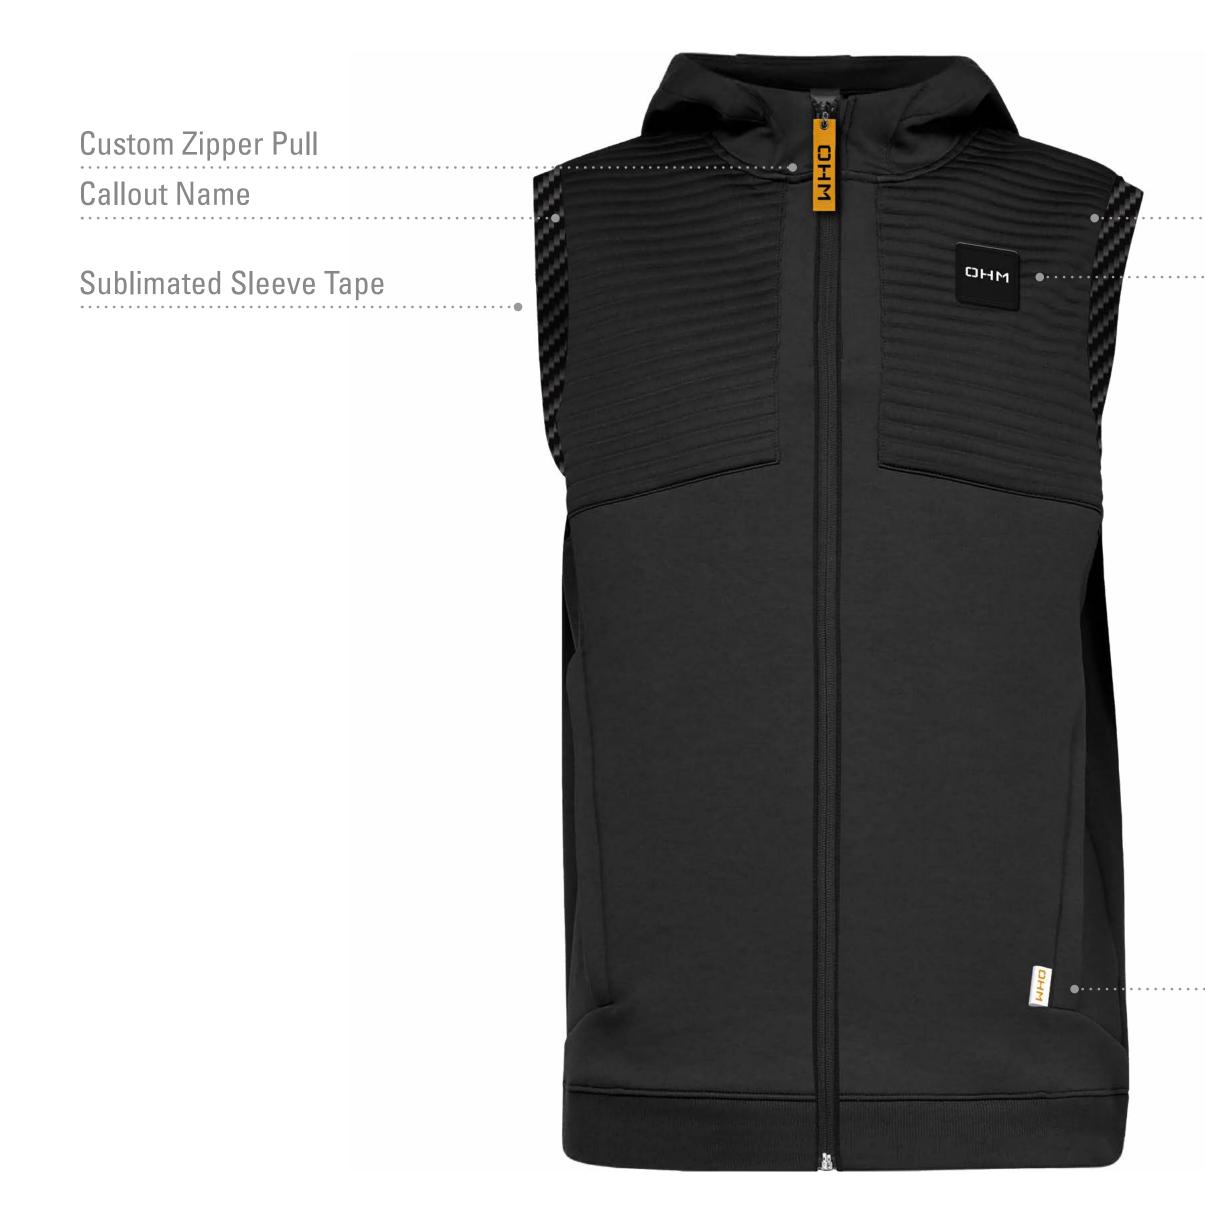

**FULL ZIP VEST** 

**TRUCKER HAT** 

**DOUBLE TOGGLE** FACE COVER

# **MIXED MEDIA OTTOMAN JACKET**

Custom Zipper Pull

# Custom Zipper Pull