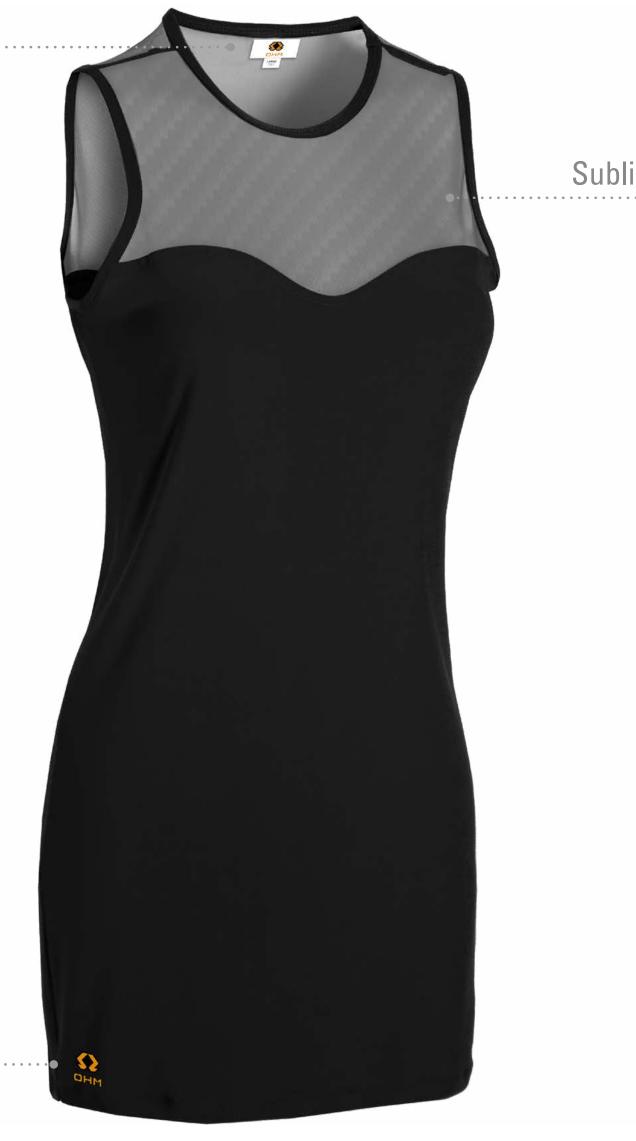

# **MESH TOP DRESS**

# Custom Neck Label

High Density Screen Print

# Sublimation Printed Mesh Top Panel

### Custom Neck Label

### High Density Screen Print