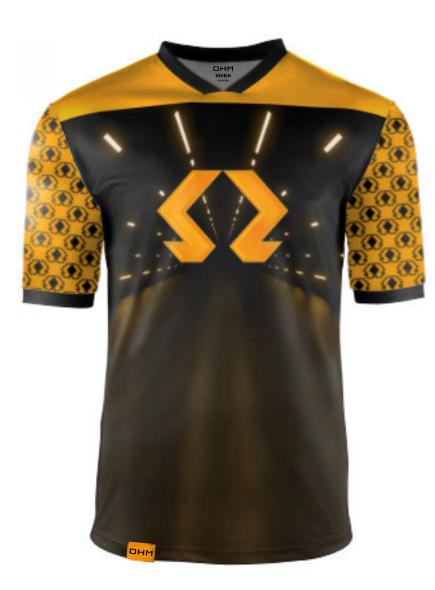

licone Patch

# Woven Flag Label

# **TRUCKER HAT**



## 3D PU Label

### Woven Label



3D PU Label



Woven Label



# **DOUBLE TOGGLE FACE COVER**





# Double Toggle Fastening



### **All-Over Sublimation**

# All-Over Sublimation





# TRUE CUSTOM DOWN TO THE LAST STITCH

What sets True Custom apart? In a nutshell: no compromise. It means having contol over every aspect of the process, from design to delivery. Our team works with you to achieve your apparel goals, no matter how elaborate or specific.

# What does True Custom mean?

### cus-tom-ize verb

Add a logo or graphic to a pre-made garment. What the others do.

# [true] cus.tom noun

Every garment made-to-order. Custom fabrics. Custom colors. Custom decorations. Complete control over the entire process, start to finish.





# Your Exact Color

Fabrics dyed to a precise Pantone color match. Receive lab dips to approve the color before production begins.

# **Built with Your Brand in Mind**

Branding incorporated at the first step of the process and applied in ways that simply can't be achieved with off-the-shelf apparel.



How do you want these pieces to fit your team? We can create custom sizing sets to suit your specific needs.





# Always in Style

True Custom means always being on trend, unlike off-the-shelf or semi custom options which are typically years behind.





# **SUSTAINABILITY & SOCIAL RESPONSIBILITY OPTIONS**

True Custom apparel opens you to a world of sustainable manufacturing and social responsibility. The fabric your garments are composed of, the trim and decorations, and even the pack