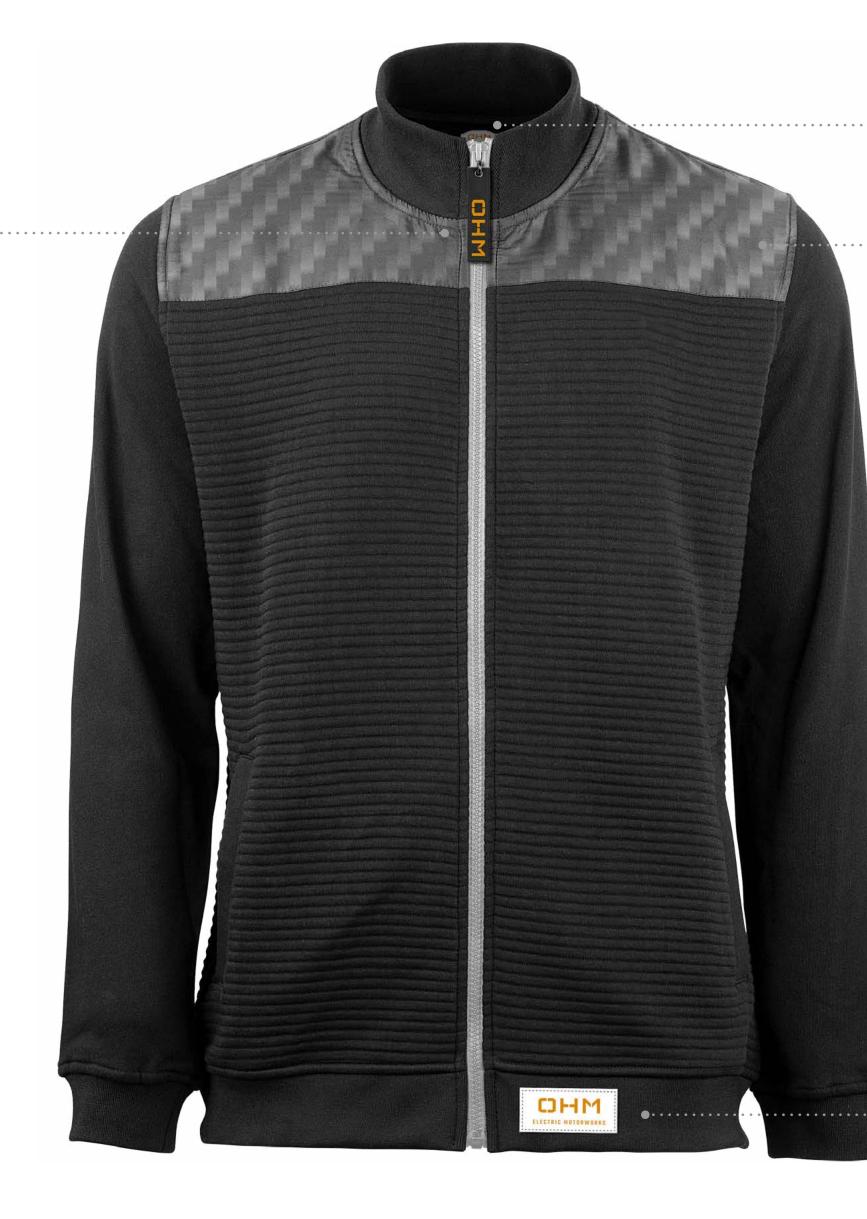

# **MIXED MEDIA OTTOMAN JACKET**

Custom Zipper Pull

### Custom Woven Neck Label

### Sublimated Yoke

Woven Label 

Woven Label