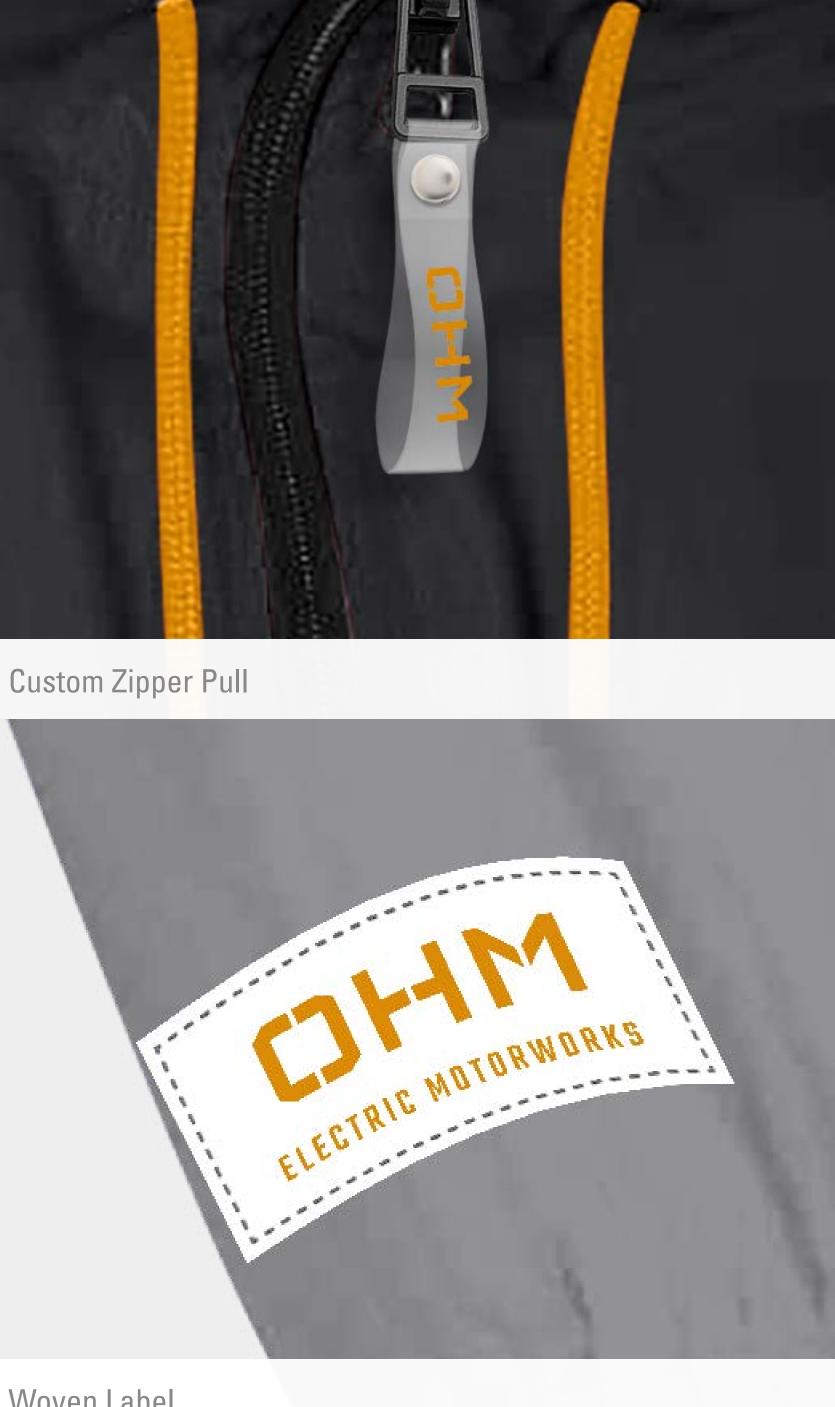

BOMBER







**MIXED MEDIA OTTOMAN JACKET** 



**TED WINDBREAKER** 





**FULL ZIP VEST** 

**TRUCKER HAT** 

**DOUBLE TOGGLE** FACE COVER



# TRANSLUCENT POCKET TEE



### Translucent Pocket

Screen Printed Logo



### Translucent Pocket

# COPANS Electric motorworks

Screen Printed Logo



# **BLADE COLLAR POLO**



# Contrast Inserts

Debossed PU Clamp Label



### Contrast Collar



Debossed PU Clamp Label



# **MESH TOP DRESS**

# Custom Neck Label



High Density Screen Print

# Sublimation Printed Mesh Top Panel



### Custom Neck Label



### High Density Screen Print



# **MIXED MEDIA OTTOMAN JACKET**

Custom Zipper Pull







### Custom Woven Neck Label

### Sublimated Yoke

Woven Label 

Woven Label

# **TED WINDBREAKER**



# Custom Zipper Pull

# Screen Printed Logo





Woven Label

# **SOFTSHELL JACKET**



## Sublimated Collar Lining

### High Density Screen Print

### Reflective Taping



# CJ H-I MOTORWORKS

### High Density Screen Print



### **Custom Zipper Pull**





# SUBLIMATED REVERSIBLE BOMBER





**Custom Zipper Pull** 



All-Over Sublimation



# **SUYLE IFIMEST**





### Destaidm Silicone Patch



Detailn2Flag Label

# Callout Name Custom Silicone Patch

# Woven Flag Label

# **TRUCKER HAT**



## 3D PU Label

### Woven Label



3D PU Label



Woven Label



# **DOUBLE TOGGLE FACE COVER**





# Double Toggle Fastening



### **All-Over Sublimation**

# All-Over Sublimation





# TRUE CUSTOM DOWN TO THE LAST STITCH

What sets True Custom apart? In a nutshell: no compromise. It means having contol over every aspect of the process, fro