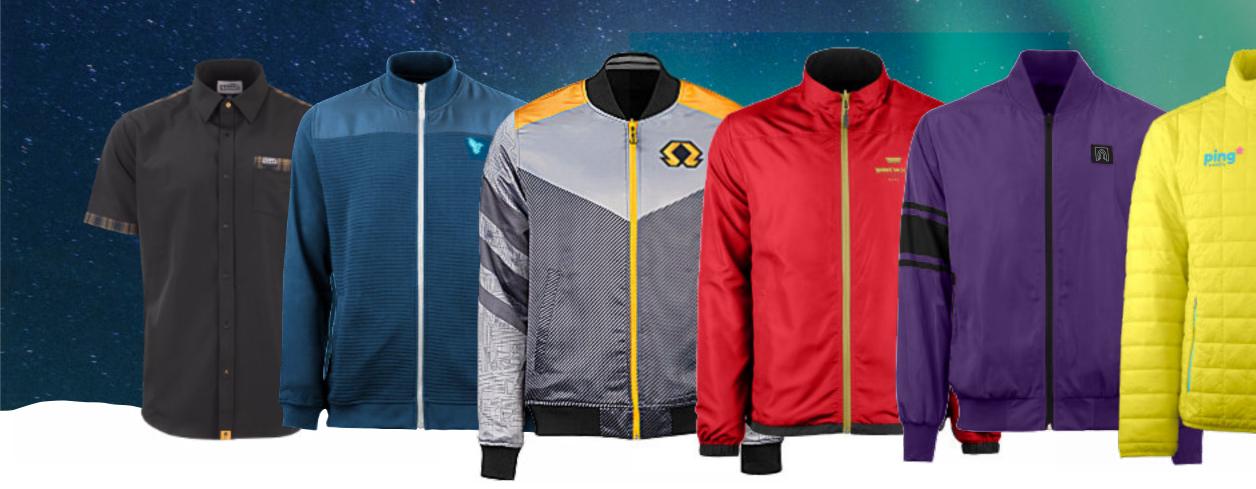

# **URBAN EDGE COLLECTION**

**TRANSLUCENT POCKET TEE** 

**BLADE COLLAR POLO** 

**MESH TOP DRESS** 

**SOFTSHELL JACKET** 

**SUBLIMATED REVERSIBLE** BOMBER

**MIXED MEDIA OTTOMAN JACKET** 

**TED WINDBREAKER** 