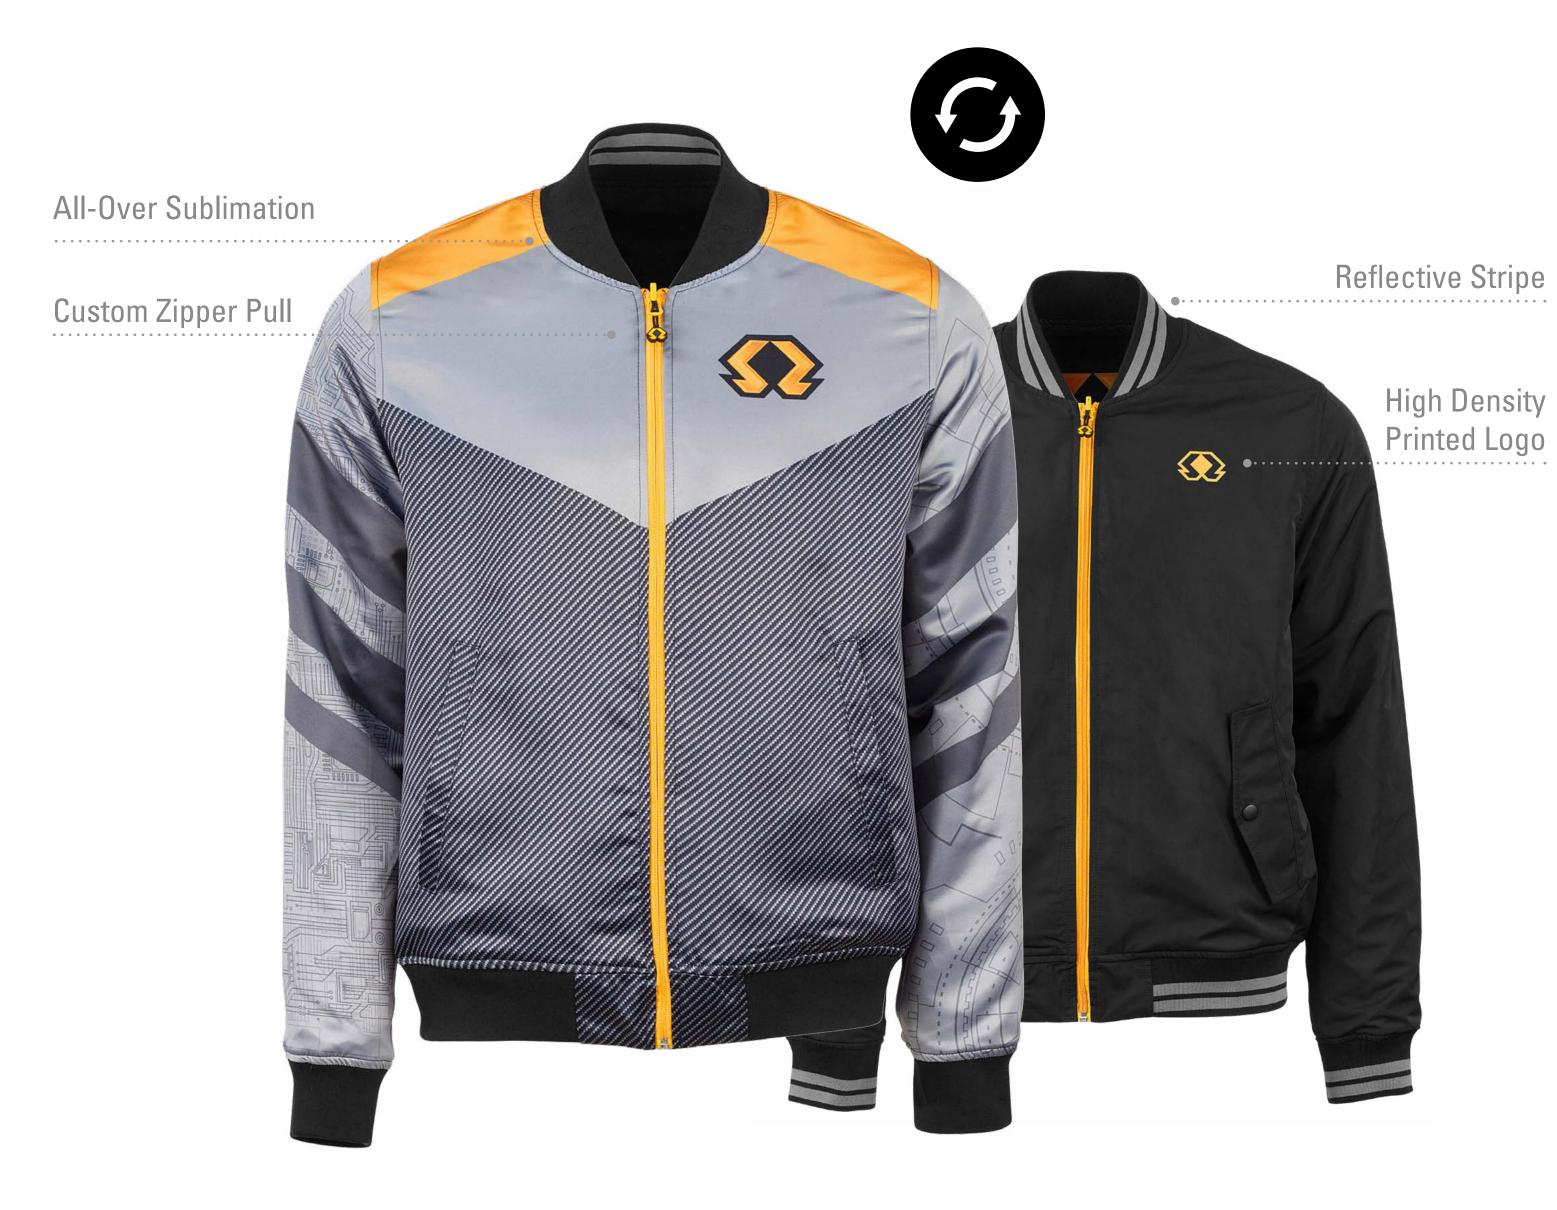

# SUBLIMATED REVERSIBLE BOMBER

**Custom Zipper Pull** 

All-Over Sublimation

### **Custom Zipper Pull**

### Reflective Taping

### High Density Screen Print