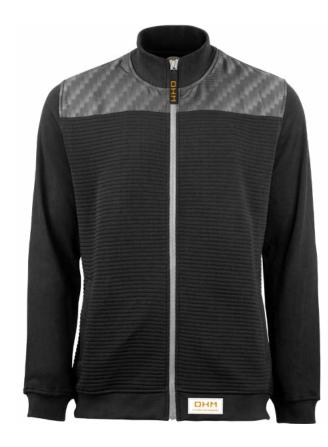

# **MIXED MEDIA OTTOMAN JACKET**

Custom Zipper Pull

### Custom Woven Neck Label

### Sublimated Yoke

Woven Label 

Woven Label